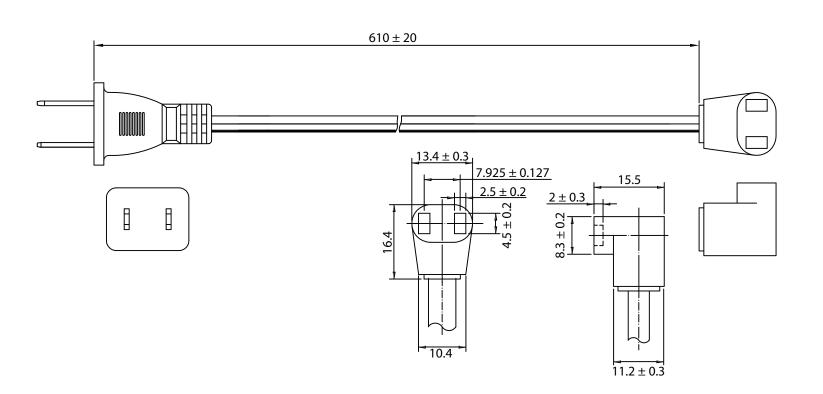

## NOTES:

- 1. RATING: 10A 125V
- 2. PLUG: NEMA 1-15P
- 3. CORDAGE: SPT-1, 18AWG/2C, 105°C
- 4. CORD LENGTH: 610mm
- 5. APPROVALS: UL, cUL
- 6. RoHS COMPLIANT

## CONTROLLED

| Dim<br>range<br>(mm) | Tolerance<br>+/-<br>(mm) | Qualtek Electronics Corp.<br>FAN-S DIVISION<br>Part Number: 07190-SP024 Compliant |                |                 |  |
|----------------------|--------------------------|-----------------------------------------------------------------------------------|----------------|-----------------|--|
|                      |                          |                                                                                   |                |                 |  |
| 0-1                  | 0.15                     | Description:                                                                      |                |                 |  |
| 1-6                  | 0.20                     | FAN CORD FEMALE 90° W/ NEMA 1-15 PLUG                                             |                |                 |  |
| 6-18                 | 0.30                     |                                                                                   |                |                 |  |
| 18-50                | 0.50                     |                                                                                   | UNIT: mm       | REV. D          |  |
| 50-120               | 0.70                     | Drawn / Date                                                                      | Checked / Date | Approved / Date |  |
| 120-250              | 0.90                     | B.Zhang                                                                           | 10-18-02       | JJH / 10-18-02  |  |
| 250-500              | 1.20                     | 10-18-02                                                                          |                |                 |  |