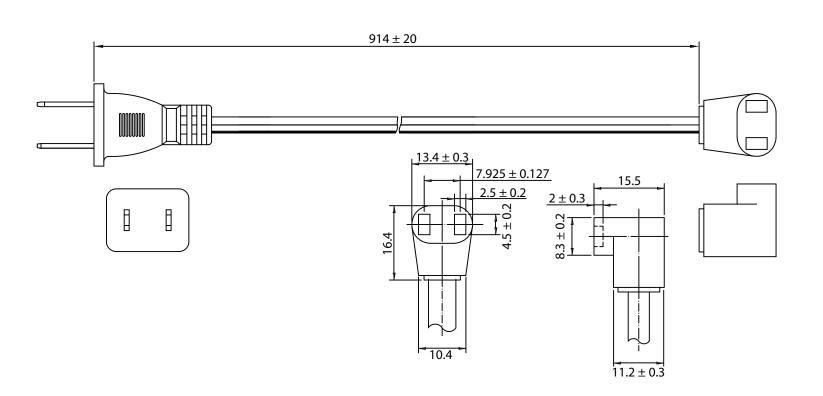

## NOTES:

- 1. RATING: 10A 125V
- 2. PLUG: NEMA 1-15P
- 3. CORDAGE: SPT-1, 18AWG/2C, 105°C
- 4. CORD LENGTH: 914mm
- 5. APPROVALS: UL, cUL
- 6. RoHS COMPLIANT

## CONTROLLED

| Dim<br>range<br>(mm) | range +/- |                                       | Qualtek Electronics Corp.   FAN-S DIVISION   Part Number: 07190-SP036   RoHS   Compliant |                 |  |
|----------------------|-----------|---------------------------------------|------------------------------------------------------------------------------------------|-----------------|--|
| Description          |           |                                       |                                                                                          |                 |  |
| 0-1                  | 0.15      |                                       |                                                                                          |                 |  |
| 1-6                  | 0.20      | FAN CORD FEMALE 90° W/ NEMA 1-15 PLUG |                                                                                          |                 |  |
| 6-18                 | 0.30      |                                       |                                                                                          |                 |  |
| 18-50                | 0.50      |                                       | UNIT: mm REV. [                                                                          |                 |  |
| 50-120               | 0.70      | Drawn / Date                          | Checked / Date                                                                           | Approved / Date |  |
| 120-250              | 0.90      | B.Zhang<br>10-18-02                   | 10-18-02                                                                                 | JJH / 10-18-02  |  |
| 250-500              | 1.20      | 10-18-02                              |                                                                                          |                 |  |