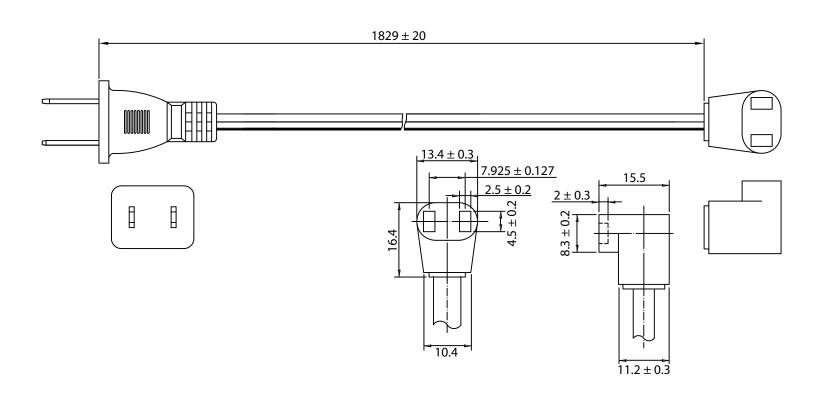

## NOTES:

RATING: 10A 125V
PLUG: NEMA 1-15P

3. CORDAGE: SPT-1, 18AWG/2C, 105°C

CORD LENGTH: 1829mm
APPROVALS: UL, cUL

6. RoHS COMPLIANT

## **CONTROLLED**

| Dim<br>range | Tolerance<br>+/- | Qualtek Electronics Corp.<br>FAN-S DIVISION           |                |                 |  |  |
|--------------|------------------|-------------------------------------------------------|----------------|-----------------|--|--|
| (mm)         | (mm)             | Part Number: 07190-SP072 ROHS Compliant               |                |                 |  |  |
| 0-1          | 0.15             | Description:<br>FAN CORD FEMALE 90° W/ NEMA 1-15 PLUG |                |                 |  |  |
| 1-6          | 0.20             |                                                       |                |                 |  |  |
| 6-18         | 0.30             |                                                       | UNIT: mm       | פרע ה           |  |  |
| 18-50        | 0.50             |                                                       | UNIT: MM       | REV. D          |  |  |
| 50-120       | 0.70             | Drawn / Date                                          | Checked / Date | Approved / Date |  |  |
| 120-250      | 0.90             | B.Zhang<br>10-18-02                                   | 10-18-02       | JJH / 10-18-02  |  |  |
| 250-500      | 1.20             | 10-18-02                                              |                |                 |  |  |