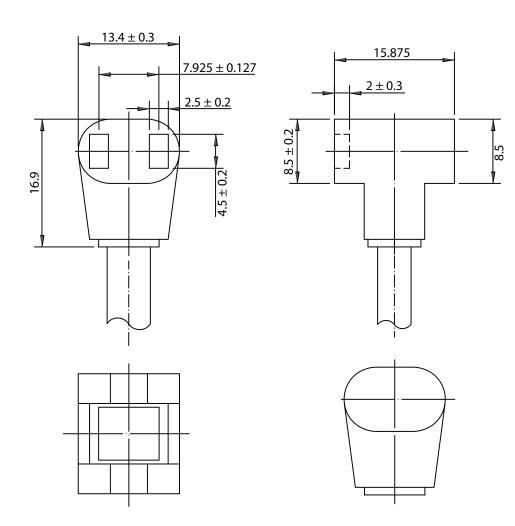

## NOTES:

1. RATING: 10A 125VAC

2. CORDAGE: SPT-1, 18/2, 105°C, 300V

3. CORD LENGTH: 305mm

4. TERMINATION: BLUNT CUT

5. APPROVALS: UL, cUL

6. RoHS COMPLIANT

## CONTROLLED

| Dim<br>range<br>(mm) | Tolerance<br>+/-<br>(mm) | Qualtek Electronics Corp. FAN-S DIVISION  Part Number: 07199-12  ROHS Compliant |                |                 |
|----------------------|--------------------------|---------------------------------------------------------------------------------|----------------|-----------------|
| 0-1                  | 0.15                     | Description:  MOLDED FAN CORD FEMALE T                                          |                |                 |
| 1-6                  | 0.20                     |                                                                                 |                |                 |
| 6-18                 | 0.30                     |                                                                                 | LINUT          | 0514.6          |
| 18-50                | 0.50                     |                                                                                 | UNIT: mm       | REV: C          |
| 50-120               | 0.70                     | Drawn / Date                                                                    | Checked / Date | Approved / Date |
| 120-250              | 0.90                     | K.Huang                                                                         | 08-21-98       | JJH / 08-21-98  |
| 250-500              | 1.20                     | 08-21-98                                                                        |                |                 |