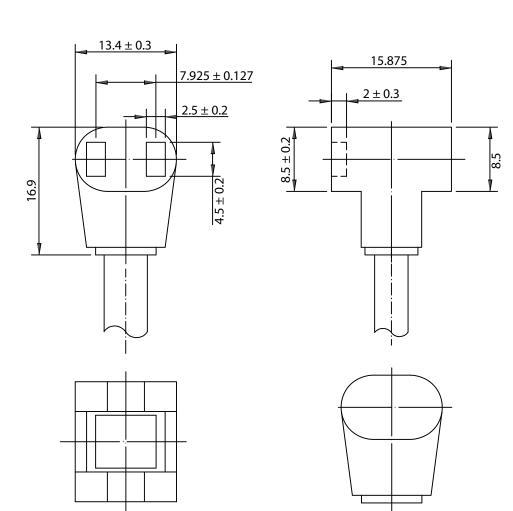

## NOTES:

1. RATING: 10A 125VAC

2. CORDAGE: SPT-1, 18/2, 105°C, 300V

3. CORD LENGTH: 1270mm

4. TERMINATION: BLUNT CUT

5. APPROVALS: UL, cUL

6. RoHS COMPLIANT

## CONTROLLED

| Dim<br>range<br>(mm) | Tolerance<br>+/-<br>(mm) | Qualtek Electronics Corp. FAN-S DIVISION  Part Number: 07199-50 ROHS Compliant |                |                 |
|----------------------|--------------------------|--------------------------------------------------------------------------------|----------------|-----------------|
| 0-1                  | 0.15                     | Description:  MOLDED FAN CORD FEMALE T                                         |                |                 |
| 1-6                  | 0.20                     |                                                                                |                |                 |
| 6-18                 | 0.30                     |                                                                                | LINUT          | 05) / 6         |
| 18-50                | 0.50                     | UNIT: mm                                                                       |                | REV: C          |
| 50-120               | 0.70                     | Drawn / Date                                                                   | Checked / Date | Approved / Date |
| 120-250              | 0.90                     | K.Huang                                                                        | 08-21-98       | JJH / 08-21-98  |
| 250-500              | 1.20                     | 08-21-98                                                                       |                |                 |