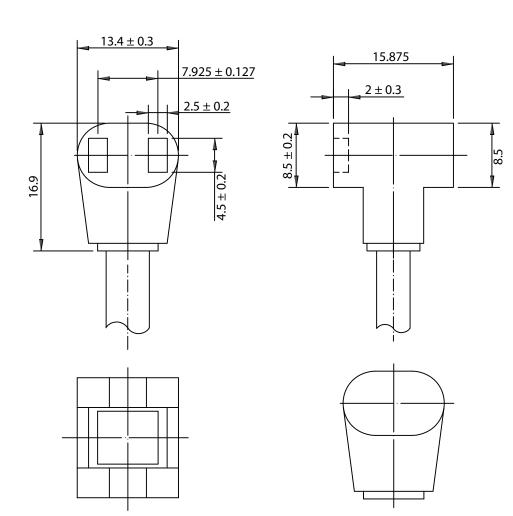

## NOTES:

1. RATING: 10A 125VAC

2. CORDAGE: SPT-1, 18/2, 105°C, 300V

3. CORD LENGTH: 1524mm

4. TERMINATION: BLUNT CUT

5. APPROVALS: UL, cUL

6. Rohs Compliant

## CONTROLLED

| Dim<br>range<br>(mm) | Tolerance<br>+/-<br>(mm) | Qualtek Electronics Corp. FAN-S DIVISION  Part Number: 07199-60 RoHS Compliant |                 |                 |
|----------------------|--------------------------|--------------------------------------------------------------------------------|-----------------|-----------------|
| 0-1                  | 0.15                     | Description:  MOLDED FAN CORD FEMALE T                                         |                 |                 |
| 1-6                  | 0.20                     |                                                                                |                 |                 |
| 6-18                 | 0.30                     |                                                                                | LINUT           | 0514.6          |
| 18-50                | 0.50                     |                                                                                | UNIT: mm REV: C |                 |
| 50-120               | 0.70                     | Drawn / Date                                                                   | Checked / Date  | Approved / Date |
| 120-250              | 0.90                     | K.Huang                                                                        | 08-21-98        | JJH / 08-21-98  |
| 250-500              | 1.20                     | 08-21-98                                                                       |                 |                 |