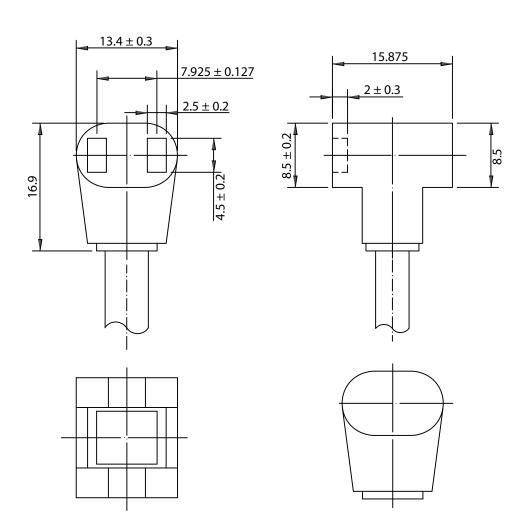

## NOTES:

1. RATING: 10A 125VAC

2. CORDAGE: SPT-1, 18/2, 105°C, 300V

3. CORD LENGTH: 1828.8mm

4. TERMINATION: BLUNT CUT

5. APPROVALS: UL, cUL

6. RoHS COMPLIANT

## CONTROLLED

| Dim<br>range<br>(mm) | Tolerance<br>+/-<br>(mm) | D (N)                    | tek Electroni<br>FAN-S DIVISIC<br>7199-72 | IS              |
|----------------------|--------------------------|--------------------------|-------------------------------------------|-----------------|
| 0-1                  | 0.15                     | Description:             |                                           |                 |
| 1-6                  | 0.20                     | MOLDED FAN CORD FEMALE T |                                           |                 |
| 6-18                 | 0.30                     |                          | LINUT                                     | 0514.6          |
| 18-50                | 0.50                     |                          | UNIT: mm                                  | REV: C          |
| 50-120               | 0.70                     | Drawn / Date             | Checked / Date                            | Approved / Date |
| 120-250              | 0.90                     | K.Huang                  | 08-21-98                                  | JJH / 08-21-98  |
| 250-500              | 1.20                     | 08-21-98                 |                                           |                 |