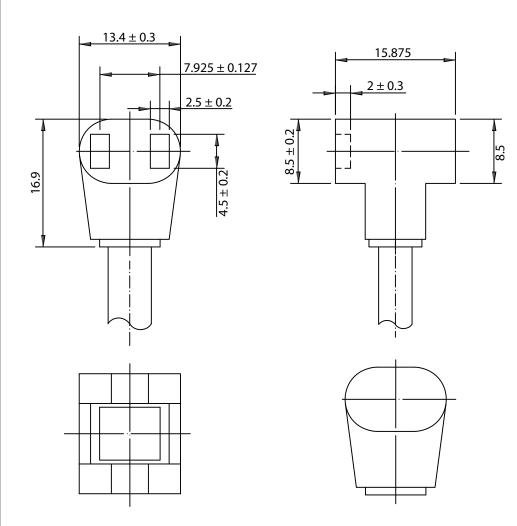

## NOTES:

1. RATING: 10A 125VAC

2. CORDAGE: SPT-1, 18/2, 105°C, 300V

3. CORD LENGTH: 2032mm

4. TERMINATION: BLUNT CUT

5. APPROVALS: UL, cUL

6. Rohs Compliant

## CONTROLLED

| Dim<br>range<br>(mm) | Tolerance<br>+/-<br>(mm) | Qualtek Electronics Corp. FAN-S DIVISION  Part Number: 07199-80 RoHS Compliant |                |                 |
|----------------------|--------------------------|--------------------------------------------------------------------------------|----------------|-----------------|
| 0-1                  | 0.15                     | Description:  MOLDED FAN CORD FEMALE T                                         |                |                 |
| 1-6                  | 0.20                     |                                                                                |                |                 |
| 6-18                 | 0.30                     |                                                                                | LINUT          | 0514.6          |
| 18-50                | 0.50                     |                                                                                | UNIT: mm       | REV: C          |
| 50-120               | 0.70                     | Drawn / Date                                                                   | Checked / Date | Approved / Date |
| 120-250              | 0.90                     | K.Huang                                                                        | 08-21-98       | JJH / 08-21-98  |
| 250-500              | 1.20                     | 08-21-98                                                                       |                |                 |