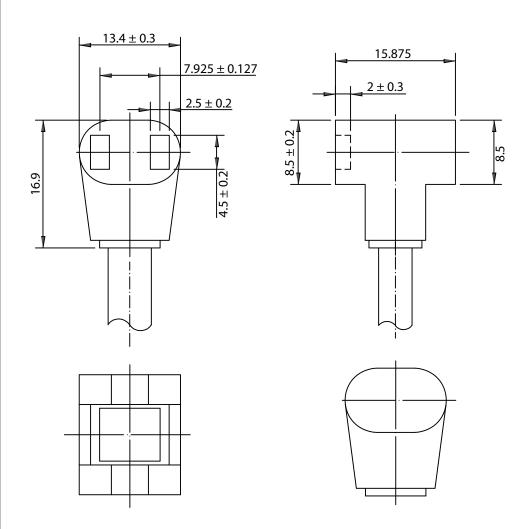

## NOTES:

1. RATING: 10A 125VAC

2. CORDAGE: SPT-1, 18/2, 105°C, 300V

3. CORD LENGTH: 2438.4mm

4. TERMINATION: BLUNT CUT

5. APPROVALS: UL, cUL

6. RoHS COMPLIANT

## CONTROLLED

| Dim<br>range<br>(mm) | Tolerance<br>+/-<br>(mm) | Qualtek Electronics Corp. FAN-S DIVISION Part Number: 07199-96 RoHS Compliant |                |                 |
|----------------------|--------------------------|-------------------------------------------------------------------------------|----------------|-----------------|
| 0-1                  | 0.15                     | Description:  MOLDED FAN CORD FEMALE T                                        |                |                 |
| 1-6                  | 0.20                     |                                                                               |                |                 |
| 6-18                 | 0.30                     |                                                                               | LINUT          | 25.4            |
| 18-50                | 0.50                     |                                                                               | UNIT: mm       | REV: C          |
| 50-120               | 0.70                     | Drawn / Date                                                                  | Checked / Date | Approved / Date |
| 120-250              | 0.90                     | K.Huang                                                                       | 08-21-98       | JJH / 08-21-98  |
| 250-500              | 1.20                     | 08-21-98                                                                      |                |                 |