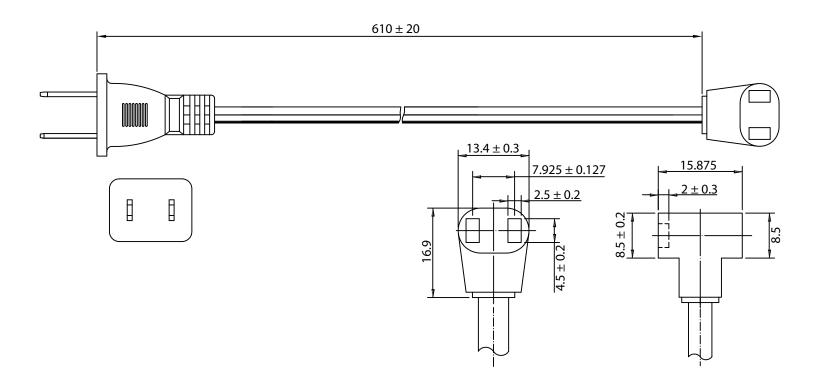

## NOTES:

- 1. RATING: 10A 125V
- 2. PLUG: NEMA 1-15P
- 3. CORDAGE: SPT-1, 18AWG/2C, 105°C
- 4. CORD LENGTH: 610mm
- 5. APPROVALS: UL, cUL
- 6. RoHS COMPLIANT

## CONTROLLED

| Dim<br>range | Tolerance<br>+/-<br>(mm) | Qualtek Electronics Corp.<br>FAN-S DIVISION |                |                 |  |
|--------------|--------------------------|---------------------------------------------|----------------|-----------------|--|
| (mm)         |                          | Part Number: 07199-SP024                    |                |                 |  |
| 0-1          | 0.15                     |                                             |                |                 |  |
| 1-6          | 0.20                     | FAN CORD FEMALE T W/ NEMA 1-15 PLUG         |                |                 |  |
| 6-18         | 0.30                     |                                             |                |                 |  |
| 18-50        | 0.50                     |                                             | UNIT: mm       | REV. C          |  |
| 50-120       | 0.70                     | Drawn / Date                                | Checked / Date | Approved / Date |  |
| 120-250      | 0.90                     | B.Zhang                                     | 10-18-02       | JJH / 10-18-02  |  |
| 250-500      | 1.20                     | 10-18-02                                    | 10 10-02       | 5517 10 10 02   |  |