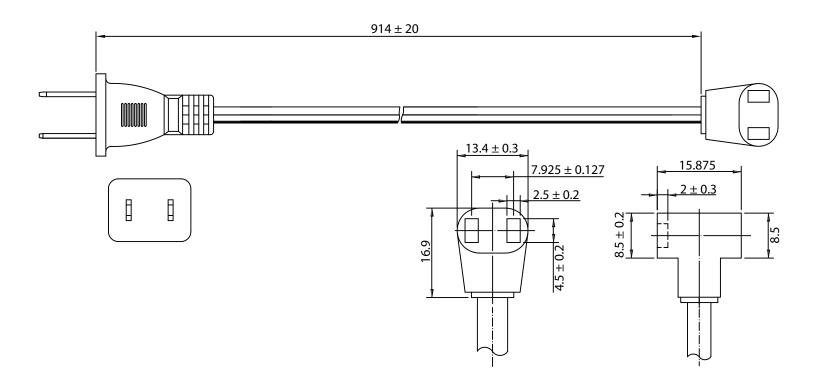

## NOTES:

- 1. RATING: 10A 125V
- 2. PLUG: NEMA 1-15P
- 3. CORDAGE: SPT-1, 18AWG/2C, 105°C
- 4. CORD LENGTH: 914mm
- 5. APPROVALS: UL, cUL
- 6. RoHS COMPLIANT

## CONTROLLED

| Dim<br>range | Tolerance<br>+/-<br>(mm) | Qualtek Electronics Corp.<br>FAN-S DIVISION         |                |                 |  |
|--------------|--------------------------|-----------------------------------------------------|----------------|-----------------|--|
| (mm)         |                          | Part Number: 07199-SP036                            |                |                 |  |
| 0-1          | 0.15                     | Description:<br>FAN CORD FEMALE T W/ NEMA 1-15 PLUG |                |                 |  |
| 1-6          | 0.20                     |                                                     |                |                 |  |
| 6-18         | 0.30                     |                                                     |                |                 |  |
| 18-50        | 0.50                     |                                                     | UNIT: mm       | REV. C          |  |
| 50-120       | 0.70                     | Drawn / Date                                        | Checked / Date | Approved / Date |  |
| 120-250      | 0.90                     | B.Zhang<br>10-18-02                                 | 10-18-02       | JJH / 10-18-02  |  |
| 250-500      | 1.20                     | 10-18-02                                            | 10 10-02       |                 |  |