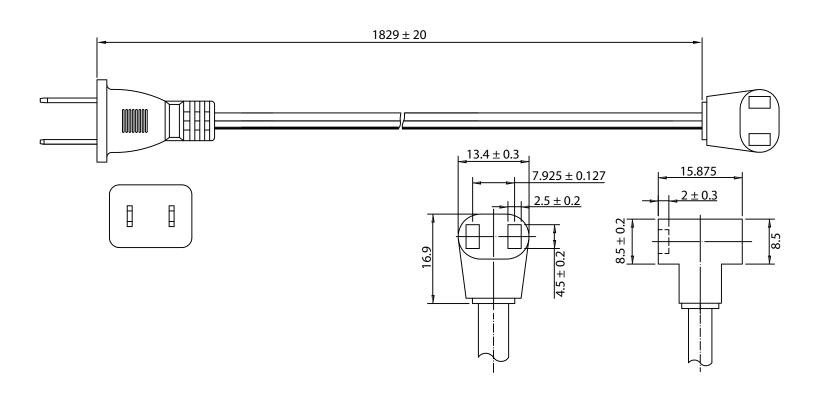

## NOTES:

RATING: 10A 125V
 PLUG: NEMA 1-15P

3. CORDAGE: SPT-1, 18AWG/2C, 105°C

4. CORD LENGTH: 1829mm

5. APPROVALS: UL, cUL

6. RoHS COMPLIANT

## **CONTROLLED**

| Dim<br>range<br>(mm) | Tolerance<br>+/-<br>(mm) | Qualtek Electronics Corp. FAN-S DIVISION  Part Number: 07199-SP072 Compliant |                |                 |
|----------------------|--------------------------|------------------------------------------------------------------------------|----------------|-----------------|
| 0-1                  | 0.15                     | Description:<br>FAN CORD FEMALE T W/ NEMA 1-15 PLUG                          |                |                 |
| 1-6                  | 0.20                     |                                                                              |                |                 |
| 6-18                 | 0.30                     |                                                                              | LINUT          | DE1.4.6         |
| 18-50                | 0.50                     |                                                                              | UNIT: mm       | REV. C          |
| 50-120               | 0.70                     | Drawn / Date                                                                 | Checked / Date | Approved / Date |
| 120-250              | 0.90                     | B.Zhang<br>10-18-02                                                          | 10-18-02       | JJH / 10-18-02  |
| 250-500              | 1.20                     | 10-18-02                                                                     |                |                 |