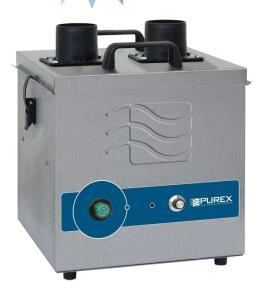

New and improved multi-voltage FumeCube with almost 20% better airflow!

Multi-Voltage FumeCube

Purex has upgraded one of their bestselling products and made it even better! FumeCube is now multi-voltage and can adapt to any voltage requirement. Perfect for bench soldering and other similar applications.

## **FumeCube**

- 1) Dual Air inlet
- 2) Pre-filter
- 3) Main filter (HEPA Location)
- 4) Main filter (Carbon Location)
- 5) Clean air return
- 6) Filter I.D. label

|                      | FumeCube                         |           |
|----------------------|----------------------------------|-----------|
|                      | Single Port                      | Dual Port |
| Model                | 072155                           | 072160    |
| Voltage (50hz/60Hz)* | 100-230 Volt Single Phase        |           |
| Wattage              | .14Kw                            |           |
| Airflow              | 135 cfm (225 m <sup>3</sup> /Hr) |           |
| Vacuum               | 13 inwg (3.2 kPa)                |           |
| Air Inlet Ports      | 57mm I.D./62mm O.D.              |           |
| -Sound Rating        | 60 dBA                           |           |
| Dimensions (L/W/H)   | 12.15in x 12in x 14.5in          |           |
| Weight               | 37.5 lbs                         |           |