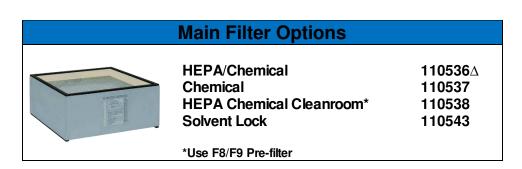

## **FumeCube**

- 1) Dual Air inlet
- 2) Pre-filter
- 3) Main filter (HEPA Location)
- 4) Main filter (Carbon Location)
- 5) Clean air return
- 6) Filter I.D. label

|                      | FumeCube                         |           |
|----------------------|----------------------------------|-----------|
|                      | Single Port                      | Dual Port |
| Model                | 072155                           | 072160    |
| Voltage (50hz/60Hz)* | 100-230 Volt Single Phase        |           |
| Wattage              | .14Kw                            |           |
| Airflow              | 135 cfm (225 m <sup>3</sup> /Hr) |           |
| Vacuum               | 13 inwg (3.2 kPa)                |           |
| Air Inlet Ports      | 57mm I.D./62mm O.D.              |           |
| -Sound Rating        | 60 dBA                           |           |
| Dimensions (L/W/H)   | 12.15in x 12in x 14.5in          |           |
| Weight               | 37.5 lbs                         |           |