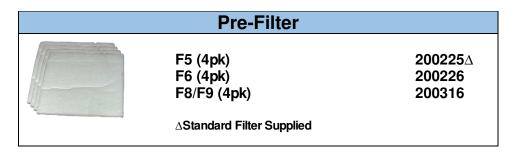

## **FumeCube**

- 1) Dual Air inlet
- 2) Pre-filter
- 3) Main filter (HEPA Location)
- 4) Main filter (Carbon Location)
- 5) Clean air return
- 6) Filter I.D. label

|                      | FumeCube                         |           |
|----------------------|----------------------------------|-----------|
|                      | Single Port                      | Dual Port |
| Model                | 072155                           | 072160    |
| Voltage (50hz/60Hz)* | 100-230 Volt Single Phase        |           |
| Wattage              | .14Kw                            |           |
| Airflow              | 135 cfm (225 m <sup>3</sup> /Hr) |           |
| Vacuum               | 13 inwg (3.2 kPa)                |           |
| Air Inlet Ports      | 57mm I.D./62mm O.D.              |           |
| -Sound Rating        | 60 dBA                           |           |
| Dimensions (L/W/H)   | 12.15in x 12in x 14.5in          |           |
| Weight               | 37.5 lbs                         |           |