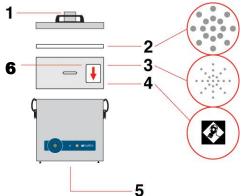

## **FumeCube**

- 1) Dual Air inlet
- 2) Pre-filter
- 3) Main filter (HEPA Location)
- 4) Main filter (Carbon Location)
- 5) Clean air return
- 6) Filter I.D. label

|                      | FumeCube                         |           |
|----------------------|----------------------------------|-----------|
|                      | Single Port                      | Dual Port |
| Model                | 072155                           | 072160    |
| Voltage (50hz/60Hz)* | 100-230 Volt Single Phase        |           |
| Wattage              | .14Kw                            |           |
| Airflow              | 135 cfm (225 m <sup>3</sup> /Hr) |           |
| Vacuum               | 13 inwg (3.2 kPa)                |           |
| Air Inlet Ports      | 57mm I.D./62mm O.D.              |           |
| -Sound Rating        | 60 dBA                           |           |
| Dimensions (L/W/H)   | 12.15in x 12in x 14.5in          |           |
| Weight               | 37.5 lbs                         |           |