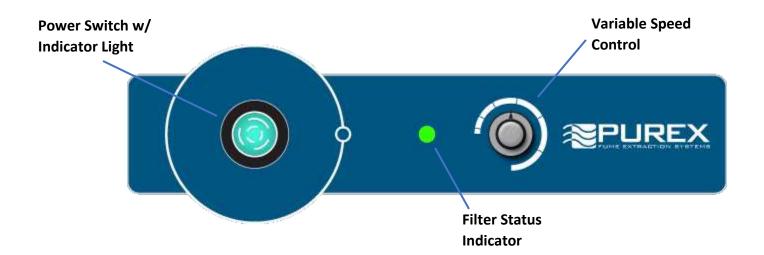

## **Purex Systems**

- Automatic Flow Control maintains constant extraction rate
- Adjustable Air Flow extends filter life
- Blocked Filter Warning
- Easy to change filters
- Quiet operation
- Low Energy consumption

- HEPA filtration removes 99.997% of particles down to .3 microns
- ❖ Remote Machine Interface
- Welded stainless steel construction
- Continuous run brushless motors
- Multi-voltage, use anywhere in the world