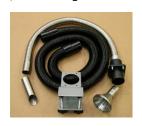

## **Standard 38mm Stainless Arm Kit Including:**

- 1-51mm x 2m flexible hose w/ connecting cuffs
- 1-Clamped Bracket
- 1-SS Flexible arm and valve
- 1-SS slim nozzle
- 1-SS conical cowl
- 1-Plug for 2<sup>nd</sup> air inlet