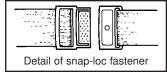

#### **Components:**

- A. 0.060" thick, 1.50" wide, three layer non-marring static dissipative rubber sole.
- B. 3/8" wide, 36" long blue polyester tab contains 8 electrically conductive carbon suffused fibers.
- C. 3/4" wide, blue elastic adjustable material with adjustable snap-loc fastening system for quick and easy adjustment and wearer's comfort.