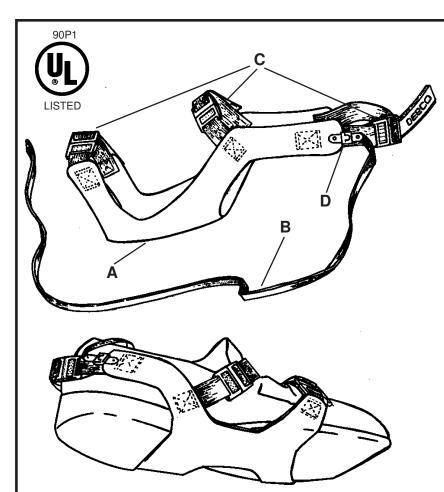

#### **Description:**

The 07507, 07508 and 07509 premium non-marring sole grounders provide a more complete path-to-ground than regular heel or toe grounders due to a wider and more consistent contact area. These so

grounders due to a wider and more consistent contact area. These sole grounders are made from light blue reversible static dissipative 3-layer rubber that prevents carbon marks on shoes or floors. These units include a blue tab with 8 carbon suffused fibers, and snap-loc fasteners. These sole grounders are UL listed. The product has been tested to ESD STM97.2 - Floor Materials and Footwear Voltage Measurement in Combination with a Person. It is a suitable ESD footwear component in Flooring - Footwear System when used as the primary grounding method (<3.5 x 10<sup>7</sup> ohms per ESD STM 97.1 Floor Materials and Footwear-Resistance Measurement in Combination with a Person.)

#### **Components:**

- A. 0.060" thick, 1.50" wide, three layer non-marring static dissipative rubber sole.
- B. 3/8" wide, 36" long blue polyester tab contains 8 electrically conductive carbon suffused fibers.
- C. 3/4" wide, blue elastic adjustable material with adjustable snap-loc fastening system for quick and easy adjustment and wearer's comfort.

Made in America

D. A 1/4 watt, 2 megohm black molded resistor.

Iisted for safety and date coded.