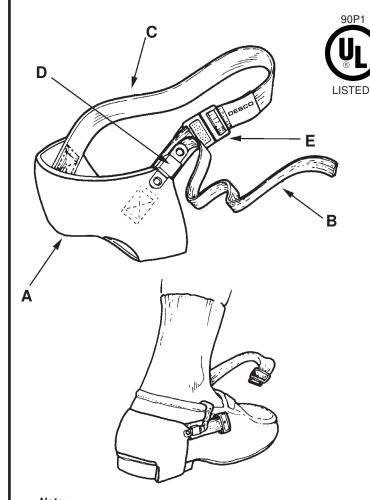

#### **Description:**

The 07515 Foot Grounder provides a continuous ground path between an operator and a properly grounded ESD protected floor. These foot grounders are designed for use on standard shoes. They can be easily adjusted to fit the individual wearer. These foot grounders are made from non-marring three layer grey reversible static dissipative rubber with a non-carbon tear resistant inner scrim layer. This unit includes a blue tab with carbon suffused fibers and a snap-loc system for quick and easy fastening and removal. Full elastic strap provides maximum "flexing" comfort. This heel grounder is UL listed. The product has been tested to ESD STM 97.2 - Floor materials and Footwear Voltage Measurement in Combination with a Person. It is a suitable ESD footwear component in Flooring - Footwear System when used as the primary grounding method (<3.5 x 10<sup>7</sup> ohms per ESD STM 97.1 Floor Materials and Footwear-Resistance Measurement in Combination with a Person.)

### Components:

- A. 0.060" thick rubber, 1.50" wide, 3-layer reversible non-smudge static dissipative rubber cup.
- B. 3/8" wide, 30" long blue polyester tab contains electrically conductive carbon suffused fibers.
- C. 3/4" wide, blue elastic material for comfort.
- D. 1/4 watt, 2 megohm black molded external resistor.
- E. Black snap-loc fastening system allows for quick and easy fastening and removal.
- listed for safety and date coded.

#### Tab to cup resistance:

106 - 107 Ohms @ 100 volts

| ITEM # | DESCRIPTION                                                                                |
|--------|--------------------------------------------------------------------------------------------|
| 07515  | Foot Ground, Heel, 2 megohm resistor, RTG: 10 <sup>6</sup> - 10 <sup>7</sup> Ohms <b>4</b> |