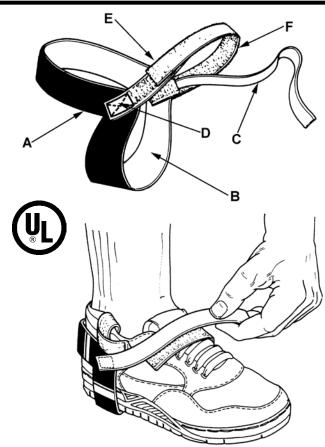

#### Key:

- A. Two layer rubber composite material. Material consists of a layer which provides a non-marring interior surface that will not blemish shoes and a black conductive layer to ground via ESD flooring.
- B. Non-marring inner layer.
- C. 24" conductive ribbon.
- D. One megohm fully insulated current limiting resistor.
- E. Hook and loop adjustable closure.
- F. Elastic material for comfort.