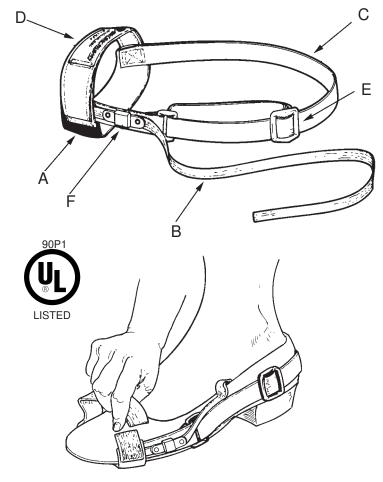

#### Components:

- A. 0.060" thick, 1.50" wide, black conductive exterior with a non-marring interior. Tear resistant nylon reinforced 4.3 oz. inner scrim layer prevents the rubber from tearing.
- B. 3/8" wide, 30" long blue polyester tab contains electrically conductive carbon suffused fibers.
- C. 3/4" wide, blue loop material with return hook tip for quick and easy adjustment and wearer's comfort.
- D. 3/4" wide blue elastic material stretches for comfort.
- E. D-ring fastening system.
- F. A 1/4 watt, 2 megohm black molded external resistor.
- (I) listed for safety and date coded.