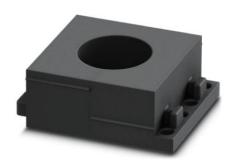

# CES-LRG-BK-25

Order No.: 0801640

http://catalog.phoenixcontact.net/phoenix/treeViewClick.do?UID=0801640

Large, slotted cable sleeves suitable for cables with a diameter of  $24 \dots 25 \text{ mm}$ , material: NBR

## **Product description**

Slotted sleeves for accommodating pre-assembled cables and lines with a diameter of 24 ... 25 mm, can be used in CES sealing frames. When fitted, the sleeves also ensure strain relief according to DIN EN 50262.