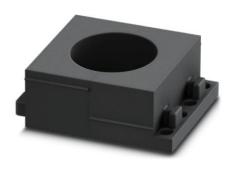

# CES-LRG-BK-27

Order No.: 0801644

http://catalog.phoenixcontact.net/phoenix/treeViewClick.do?UID=0801644

Large, slotted cable sleeves suitable for cables with a diameter of  $26 \dots 27 \, \text{mm}$ , material: NBR

## **Product description**

Slotted sleeves for accommodating pre-assembled cables and lines with a diameter of 26 ... 27 mm, can be used in CES sealing frames. When fitted, the sleeves also ensure strain relief according to DIN EN 50262.