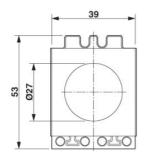

|
| Degree of protection            | IP54                                                                                                                                                                                                           |
| Ambient temperature (operation) | -40 °C 80 °C (static)                                                                                                                                                                                          |

## **Certificates / Approvals**

Certification

Certifications applied for:

Certification Ex:

## **Drawings**

## Dimensioned drawing





Dimensional drawing

## Address

PHOENIX CONTACT Deutschland GmbH Flachsmarktstr. 8 32825 Blomberg,Germany Phone +49 5235 3 12000 Fax +49 5235 3 41200 http://www.phoenixcontact.de



© 2012 Phoenix Contact Technical modifications reserved;