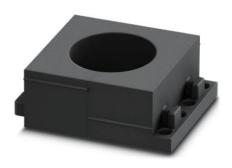

# CES-LRG-BK-29

Order No.: 0801648

http://catalog.phoenixcontact.net/phoenix/treeViewClick.do?UID=0801648

Large, slotted cable sleeves suitable for cables with a diameter of  $28 \dots 29 \text{ mm}$ , material: NBR

## **Product description**

Slotted sleeves for accommodating pre-assembled cables and lines with a diameter of 28 ... 29 mm, can be used in CES sealing frames. When fitted, the sleeves also ensure strain relief according to DIN EN 50262.