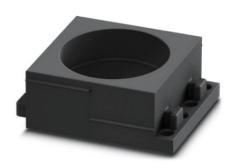

# CES-LRG-BK-30

Order No.: 0801650

http://catalog.phoenixcontact.net/phoenix/treeViewClick.do?UID=0801650

Large, slotted cable sleeves suitable for cables with a diameter of  $29 \dots 30 \text{ mm}$ , material: NBR

## **Product description**

Slotted sleeves for accommodating pre-assembled cables and lines with a diameter of 29 ... 30 mm, can be used in CES sealing frames. When fitted, the sleeves also ensure strain relief according to DIN EN 50262.