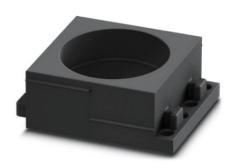

# CES-LRG-BK-31

Order No.: 0801653

http://catalog.phoenixcontact.net/phoenix/treeViewClick.do?UID=0801653

Large, slotted cable sleeves suitable for cables with a diameter of  $30 \dots 31 \text{ mm}$ , material: NBR

## **Product description**

Slotted sleeves for accommodating pre-assembled cables and lines with a diameter of 30 ... 31 mm, can be used in CES sealing frames. When fitted, the sleeves also ensure strain relief according to DIN EN 50262.