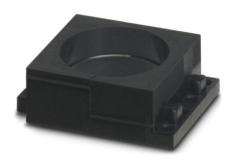

# CES-LRG-BK-33

Order No.: 0801656

http://catalog.phoenixcontact.net/phoenix/treeViewClick.do?UID=0801656

Large, slotted cable sleeves suitable for cables with a diameter of  $32 \dots 33$  mm, material: NBR

# **Product description**

Slotted sleeves for accommodating pre-assembled cables and lines with a diameter of 32 ... 33 mm, can be used in CES sealing frames. When fitted, the sleeves also ensure strain relief according to DIN EN 50262.