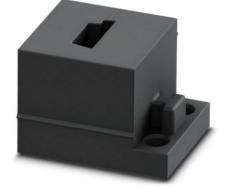

### **CES-SRG-BK-1ASI-R**

Order No.: 0801667

http://catalog.phoenixcontact.net/phoenix/treeViewClick.do?UID=0801667

Small, slotted cable sleeves suitable for one AS-i cable (R), material: NBR, version: right

#### **Product description**

Slotted sleeves for accommodating one pre-assembled AS-i cable, can be used in CES sealing frames. When fitted, the sleeves also ensure strain relief according to DIN EN 50262.

#### General data

| Product description             | Slotted sleeves for accommodating one pre-assembled AS-<br>i cable, can be used in CES sealing frames. When fitted, the<br>sleeves also ensure strain relief according to DIN EN 50262. |
|---------------------------------|-----------------------------------------------------------------------------------------------------------------------------------------------------------------------------------------|
| Material                        | NBR                                                                                                                                                                                     |
| Color                           | black                                                                                                                                                                                   |
| Degree of protection            | IP54                                                                                                                                                                                    |
| Ambient temperature (operation) | -40 °C 80 °C (static)                                                                                                                                                                   |