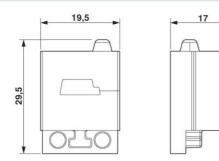

r                           | black                                                                                                                                                                                   |
| Degree of protection            | IP54                                                                                                                                                                                    |
| Ambient temperature (operation) | -40 °C 80 °C (static)                                                                                                                                                                   |

#### **Certificates / Approvals**

Certification

Certifications applied for:

Certification Ex:

#### Drawings

#### Dimensioned drawing



#### Dimensional drawing

#### Address

PHOENIX CONTACT Deutschland GmbH Flachsmarktstr. 8 32825 Blomberg,Germany Phone +49 5235 3 12000 Fax +49 5235 3 41200 http://www.phoenixcontact.de



© 2012 Phoenix Contact Technical modifications reserved;