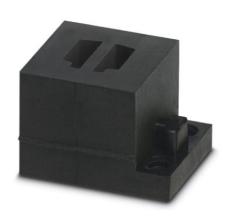

# **CES-SRG-BK-2ASI-LR**

Order No.: 0801669

http://catalog.phoenixcontact.net/phoenix/treeViewClick.do?UID=0801669

Small, slotted cable sleeves suitable for two AS-i cables (L-R), material: NBR, version: left, right

# **Product description**

Slotted sleeves for accommodating two pre-assembled AS-i cables (LL), can be used in CES sealing frames. When fitted, the sleeves also ensure strain relief according to DIN EN 50262.