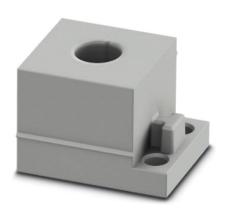

# **CES-STPG-GY-13**

Order No.: 0801685

http://catalog.phoenixcontact.net/phoenix/treeViewClick.do?UID=0801685

Small, slotted cable sleeves suitable for cables with a diameter of 12 ... 13 mm, material: SEBS

## **Product description**

Slotted sleeves for accommodating pre-assembled cables and lines with a diameter of 12 ... 13 mm, can be used in CES sealing frames. When fitted, the sleeves also ensure strain relief according to DIN EN 50262.