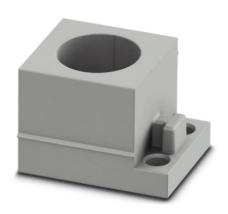

# **CES-STPG-GY-14**

Order No.: 0801686

http://catalog.phoenixcontact.net/phoenix/treeViewClick.do?UID=0801686

Small, slotted cable sleeves suitable for cables with a diameter of 13 ... 14 mm, material: SEBS

## **Product description**

Slotted sleeves for accommodating pre-assembled cables and lines with a diameter of 13 ... 14 mm, can be used in CES sealing frames. When fitted, the sleeves also ensure strain relief according to DIN EN 50262.