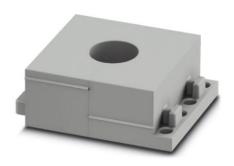

## **CES-LTPG-GY-18**

Order No.: 0801690

http://catalog.phoenixcontact.net/phoenix/treeViewClick.do?UID=0801690

Large, slotted cable sleeves suitable for cables with a diameter of 17 ... 18 mm, material: SEBS

## **Product description**

Slotted sleeves for accommodating pre-assembled cables and lines with a diameter of 17 ... 18 mm, can be used in CES sealing frames. When fitted, the sleeves also ensure strain relief according to DIN EN 50262.