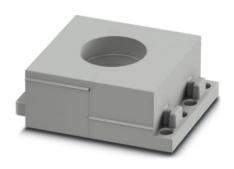

## **CES-LTPG-GY-20**

Order No.: 0801692

http://catalog.phoenixcontact.net/phoenix/treeViewClick.do?UID=0801692

Large, slotted cable sleeves suitable for cables with a diameter of 19 ... 20 mm, material: SEBS

## **Product description**

Slotted sleeves for accommodating pre-assembled cables and lines with a diameter of 19 ... 20 mm, can be used in CES sealing frames. When fitted, the sleeves also ensure strain relief according to DIN EN 50262.