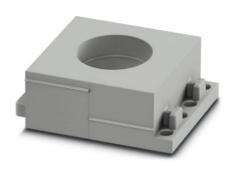

## **CES-LTPG-GY-23**

Order No.: 0801696

http://catalog.phoenixcontact.net/phoenix/treeViewClick.do?UID=0801696

Large, slotted cable sleeves suitable for cables with a diameter of 22 ... 23 mm, material: SEBS

## **Product description**

Slotted sleeves for accommodating pre-assembled cables and lines with a diameter of 22 ... 23 mm, can be used in CES sealing frames. When fitted, the sleeves also ensure strain relief according to DIN EN 50262.