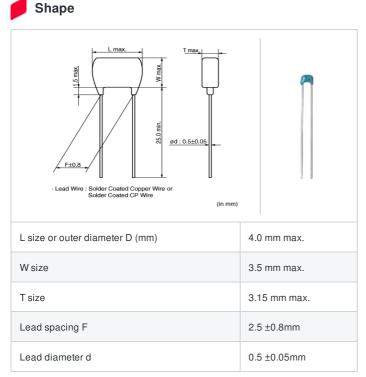

### muRata Capacitor Data Sheet RHEL82A153K1A2A03B "#" indicates a package specification code.

< List of part numbers with package codes > RHEL82A153K1A2A03B