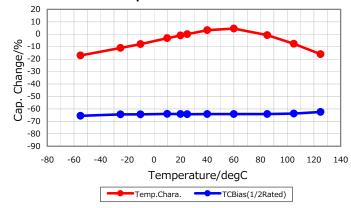

#### Temperature Characteristic

-55 to 125°C +/-22%

#### **Temperature Characteristics**