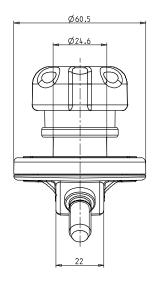

-Road
- Emergency Vehicles
- Material Handling
- Mining
- Agricultural
- Marine
- Construction

#### **Web Resources**

Download 2D prints and additional technical resources at: littelfuse.com/ManualBatterySwitches

### **Electrical Diagram**



## **Ordering Information**

littelfuse.com

| PART NUMBERS |             | VOLTAGE   | AMPERAGE  | CIRCUITRY | MOUNTING     | INGRESS | NOTES       |
|--------------|-------------|-----------|-----------|-----------|--------------|---------|-------------|
| BULK         | BOXED       | VULIAGE   | AWIFERAGE | CINCUITNI | IVIOUNTING   | INUNESS | NUTES       |
| 08080200     | 08080200-BX | 12-24V DC | 150A      | SPST      | Through-Hole | IP65    | Push to off |



# 08080200 BATTERY DISCONNECT SWITCHES

#### **Dimensions in millimeters**









DIMA DI FORATURA