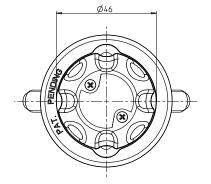

ff-Road
- Emergency Vehicles
- Material Handling
- Mining
- Agricultural
- Marine
- Construction

#### **Web Resources**

Download 2D prints and additional technical resources at: littelfuse.com/ManualBatterySwitches

### **Electrical Diagram**



## **Ordering Information**

littelfuse.com

| PART NUMBERS |             | VOLTAGE   | AMPERAGE  | CIRCUITRY | MOUNTING     | INGRESS | NOTES       |
|--------------|-------------|-----------|-----------|-----------|--------------|---------|-------------|
| BULK         | BOXED       | VULIAGE   | AWIFERAGE | CINCUITNI | IVIOUNTING   | INUNESS | NUTES       |
| 08080200     | 08080200-BX | 12-24V DC | 150A      | SPST      | Through-Hole | IP65    | Push to off |



# 08080200 BATTERY DISCONNECT SWITCHES

#### **Dimensions in millimeters**









DIMA DI FORATURA