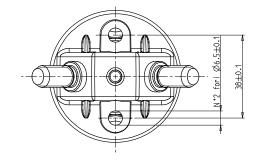

- Off-Road
- Emergency Vehicles
- Material Handling
- Mining
- Agricultural
- Marine
- Construction

#### **Web Resources**

Download 2D prints and additional technical resources at: littelfuse.com/ManualBatterySwitches

### **Electrical Diagram**



## **Ordering Information**

littelfuse.com

| PART NUMBERS |             | VOLTAGE   | AMPERAGE  | CIRCUITRY | MOUNTING     | INGRESS | NOTES       |
|--------------|-------------|-----------|-----------|-----------|--------------|---------|-------------|
| BULK         | BOXED       | VULIAGE   | AWIFERAGE | CINCUITNI | IVIOUNTING   | INUNESS | NUTES       |
| 08080200     | 08080200-BX | 12-24V DC | 150A      | SPST      | Through-Hole | IP65    | Push to off |



# 08080200 BATTERY DISCONNECT SWITCHES

#### **Dimensions in millimeters**









DIMA DI FORATURA