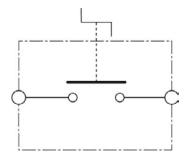

ow on the top of the knob

#### Features/Benefits

- 150A continuous current rating
- Push to OFF feature for emergency situations
- Highly visible bright red handle
- Status window built-in the top of the knob
- Waterproof and dustproof to IP65

#### **Dimensions**

## **Specifications**

Max Operating Voltage:24V DCMax Continuous Current:150A

Intermittent Current:1200A at 5 secOperating Temp: $-30^{\circ}C$  to  $+60^{\circ}C$ 

Ingress Protection: IP65

**Contacts:** Silver-Plated Copper

Terminals: M10

#### **Applications**

- Heavy Truck
- Off-Road
- Emergency Vehicles
- Material Handling
- Mining
- Agricultural
- Marine
- Construction

#### **Web Resources**

Download 2D prints and additional technical resources at: littelfuse.com/ManualBatterySwitches

### **Electrical Diagram**



## **Ordering Information**

littelfuse.com

| PART NUMBERS |             | VOLTAGE   | AMPERAGE  | CIRCUITRY | MOUNTING     | INGRESS | NOTES       |
|--------------|-------------|-----------|-----------|-----------|--------------|---------|-------------|
| BULK         | BOXED       | VULIAGE   | AWIFERAGE | CINCUITNI | IVIOUNTING   | INUNESS | NUTES       |
| 08080200     | 08080200-BX | 12-24V DC | 150A      | SPST      | Through-Hole | IP65    | Push to off |



# 08080200 BATTERY DISCONNECT SWITCHES

#### **Dimensions in millimeters**









DIMA DI FORATURA