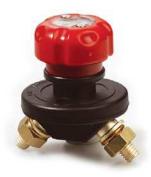

## 08080200 BATTERY DISCONNECT SWITCHES

150A • SPST • IP65 • M10 Studs • Push to Off

#### **Description**

Manual Battery Disconnect Switch features a push button for fast push to off operation in event of an emergency. Rotate knob for ON. Switch status is indicated though a window on the top of the knob

#### Features/Benefits

- 150A continuous current rating
- Push to OFF feature for emergency situations
- Highly visible bright red handle
- Status window built-in the top of the knob
- Waterproof and dustproof to IP65