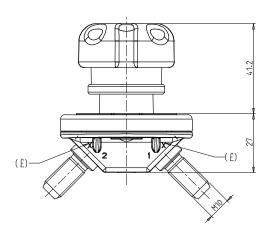

Off-Road
- Emergency Vehicles
- Material Handling
- Mining
- Agricultural
- Marine
- Construction

#### **Web Resources**

Download 2D prints and additional technical resources at: littelfuse.com/ManualBatterySwitches

### **Electrical Diagram**



## **Ordering Information**

littelfuse.com

| PART NUMBERS |             | VOLTAGE   | AMPERAGE  | CIRCUITRY | MOUNTING     | INGRESS | NOTES       |
|--------------|-------------|-----------|-----------|-----------|--------------|---------|-------------|
| BULK         | BOXED       | VULIAGE   | AWIFERAGE | CINCUITNI | IVIOUNTING   | INUNESS | NUTES       |
| 08080200     | 08080200-BX | 12-24V DC | 150A      | SPST      | Through-Hole | IP65    | Push to off |



# 08080200 BATTERY DISCONNECT SWITCHES

#### **Dimensions in millimeters**









DIMA DI FORATURA