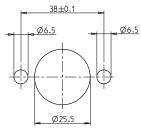

hicles
- Material Handling
- Mining
- Agricultural
- Marine
- Construction

#### **Web Resources**

Download 2D prints and additional technical resources at: littelfuse.com/ManualBatterySwitches

### **Electrical Diagram**



## **Ordering Information**

littelfuse.com

| PART NUMBERS |             | VOLTAGE   | AMPERAGE  | CIRCUITRY | MOUNTING     | INGRESS | NOTES       |
|--------------|-------------|-----------|-----------|-----------|--------------|---------|-------------|
| BULK         | BOXED       | VULIAGE   | AWIFERAGE | CINCUITNI | IVIOUNTING   | INUNESS | NUTES       |
| 08080200     | 08080200-BX | 12-24V DC | 150A      | SPST      | Through-Hole | IP65    | Push to off |



# 08080200 BATTERY DISCONNECT SWITCHES

#### **Dimensions in millimeters**









DIMA DI FORATURA