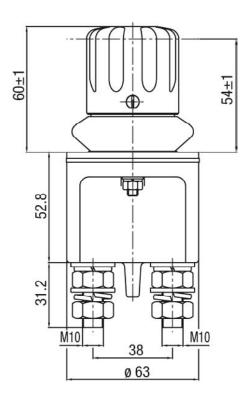

Heavy Truck
- Off-Road
- Emergency Vehicles
- Material Handling
- Mining
- Agricultural
  - Marine
- Construction

#### **Web Resources**

Download 2D prints and additional technical resources at: littelfuse.com/ManualBatterySwitches

#### **Electrical Diagram**



## **Ordering Information**

| PART NUMBERS |             | VOLTAGE | AMPERAGE  | CIRCUITRY | MOUNTING     | INGRESS | NOTES       |
|--------------|-------------|---------|-----------|-----------|--------------|---------|-------------|
| BULK         | BOXED       | VULIAGE | AWIFERAGE | CINCUITNI | IVIOUNTING   | INUNESS | NUTES       |
| 08098400     | 08098400-BX | 24V DC  | 250A      | SPST      | Flange Mount | IP65    | Push to Off |

1 of 2



# 08098400 BATTERY DISCONNECT SWITCHES

### **Dimensions in millimeters**