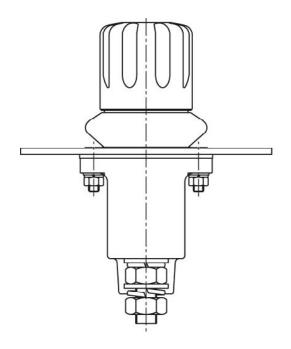

## 08098400 BATTERY DISCONNECT SWITCHES

250A • SPST • IP65 • M10 Studs • Push to Off

#### **Description**

Manual Battery Disconnect Switch features a turn to on and a push to off operation. Easy to operate and shut off vehicle power in emergency situations.

Switch features and identical mounting patter to metal body removable key switches so the same application has multiple options with minimal design changes.