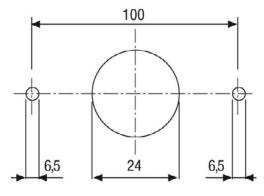

866 Fax: +86-755-8427 6832

Email & Skype: info@chipsmall.com Web: www.chipsmall.com

Address: A1208, Overseas Decoration Building, #122 Zhenhua RD., Futian, Shenzhen, China









## 08098400 BATTERY DISCONNECT SWITCHES

250A • SPST • IP65 • M10 Studs • Push to Off



#### **Description**

Manual Battery Disconnect Switch features a turn to on and a push to off operation. Easy to operate and shut off vehicle power in emergency situations.

Switch features and identical mounting patter to metal body removable key switches so the same application has multiple options with minimal design changes.

#### Features/Benefits

- 250A continuous current rating
- Push to off emergency shutdown feature
- Highly visible bright red handle
- Waterproof and dustproof to IP65

### **Mounting Diagram**



#### **Specifications**

Max Operating Voltage:24V DCMax Continuous Current:250A

Intermittent Current:2500A at 3 secOperating Temp: $-40^{\circ}C$  to  $+80^{\circ}C$ 

Ingress Protection: IP65

Contacts: Silver-Plated Copper
Terminals: M10 (brass)

#### **Applications**

- Heavy Truck
- Off-Road
- Emergency Vehicles
- Material Handling
- Mining
- Agricultural
  - Marine
- Construction

#### **Web Resources**

Download 2D prints and additional technical resources at: littelfuse.com/ManualBatterySwitches

#### **Electrical Diagram**



## **Ordering Information**

| PART NUMBERS |             | VOLTAGE | AMPERAGE  | CIRCUITRY | MOUNTING     | INGRESS | NOTES       |
|--------------|-------------|---------|-----------|-----------|--------------|---------|-------------|
| BULK         | BO