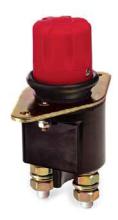

## 08098400 BATTERY DISCONNECT SWITCHES

250A • SPST • IP65 • M10 Studs • Push to Off

#### **Description**

Manual Battery Disconnect Switch features a turn to on and a push to off operation. Easy to operate and shut off vehicle power in emergency situations.

Switch features and identical mounting patter to metal body removable key switches so the same application has multiple options with minimal design changes.

#### Features/Benefits

- 250A continuous current rating
- Push to off emergency shutdown feature
- Highly visible bright red handle
- Waterproof and dustproof to IP65