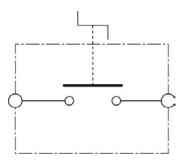

application has multiple options with minimal design changes.

#### Features/Benefits

- 250A continuous current rating
- Push to off emergency shutdown feature
- Highly visible bright red handle
- Waterproof and dustproof to IP65

### **Mounting Diagram**



#### **Specifications**

Max Operating Voltage:24V DCMax Continuous Current:250A

Intermittent Current:2500A at 3 secOperating Temp: $-40^{\circ}C$  to  $+80^{\circ}C$ 

Ingress Protection: IP65

Contacts: Silver-Plated Copper
Terminals: M10 (brass)

#### **Applications**

- Heavy Truck
- Off-Road
- Emergency Vehicles
- Material Handling
- Mining
- Agricultural
  - Marine
- Construction

#### **Web Resources**

Download 2D prints and additional technical resources at: littelfuse.com/ManualBatterySwitches

#### **Electrical Diagram**



## **Ordering Information**

| PART NUMBERS |             | VOLTAGE | AMPERAGE  | CIRCUITRY | MOUNTING     | INGRESS | NOTES       |
|--------------|-------------|---------|-----------|-----------|--------------|---------|-------------|
| BULK         | BOXED       | VULIAGE | AWIFERAGE | CINCUITNI | IVIOUNTING   | INUNESS | NUTES       |
| 08098400     | 08098400-BX | 24V DC  | 250A      | SPST      | Flange Mount | IP65    | Push to Off |

1 of 2



# 08098400 BATTERY DISCONNECT SWITCHES

### **Dimensions in millimeters**