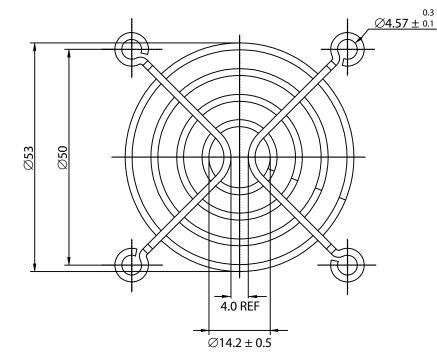

## NOTES:

1.5

- 1. MATERIAL: C1008 BRIGHT BASIC WIRE
- 2. FINISH: BRIGHT NICKEL CHROME PLATING
- 3.  $0.35 \pm 0.05$  DEPTH OF SERRATIONS ON WIRE
- 4. RING:  $\emptyset 1.6 \pm 0.1$ mm
  - RIB:  $\emptyset$ 1.6 ± 0.1mm
- 5. GENERAL TOLERANCE UNLESS NOTED IS  $\pm$  0.5mm
- 6. RoHS COMPLIANT

## CONTROLLED

| Dim<br>range<br>(mm) | Tolerance<br>+/-<br>(mm) | Qualtek Electronics Corp.<br>FAN-S DIVISION |                |                   |
|----------------------|--------------------------|---------------------------------------------|----------------|-------------------|
|                      |                          | Part Number: 081                            | 147            | RoHS<br>Compliant |
| 0-5                  | 0.1                      | Description:<br>WIRE FORM FAN GUARD (60mm)  |                |                   |
| 5-16                 | 0.15                     |                                             |                |                   |
| 16-64                | 0.2                      |                                             | UNIT: mm       | REV: C            |
| 64-250               | 0.4                      |                                             |                |                   |
| 250-1000             | 0.5                      | Drawn / Date                                | Checked / Date | Approved / Date   |
| 1000-1500            | 1.0                      | B. ZHANG<br>12-05-04                        | 12-05-04       | JJH / 12-05-04    |
| 1000-1500            | 1.0                      | 12 03 04                                    |                |                   |