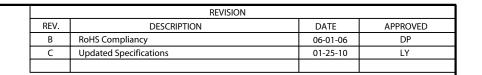

## CONTROLLED

| Dim<br>range<br>(mm) | Tolerance<br>+/-<br>(mm) | Qualtek Electronics Corp.<br>FAN-S DIVISION |                |                   |
|----------------------|--------------------------|---------------------------------------------|----------------|-------------------|
|                      |                          | Part Number: 081                            | 147            | RoHS<br>Compliant |
| 0-5                  | 0.1                      | Description:<br>WIRE FORM FAN GUARD (60mm)  |                |                   |
| 5-16                 | 0.15                     |                                             |                |                   |
| 16-64                | 0.2                      |                                             | UNIT: mm       | REV: C            |
| 64-250               | 0.4                      |                                             |                |                   |
| 250-1000             | 0.5                      | Drawn / Date                                | Checked / Date | Approved / Date   |
| 1000-1500            | 1.0                      | B. ZHANG<br>12-05-04                        | 12-05-04       | JJH / 12-05-04    |
| 1000-1500            | 1.0                      | 12 03 04                                    |                |                   |