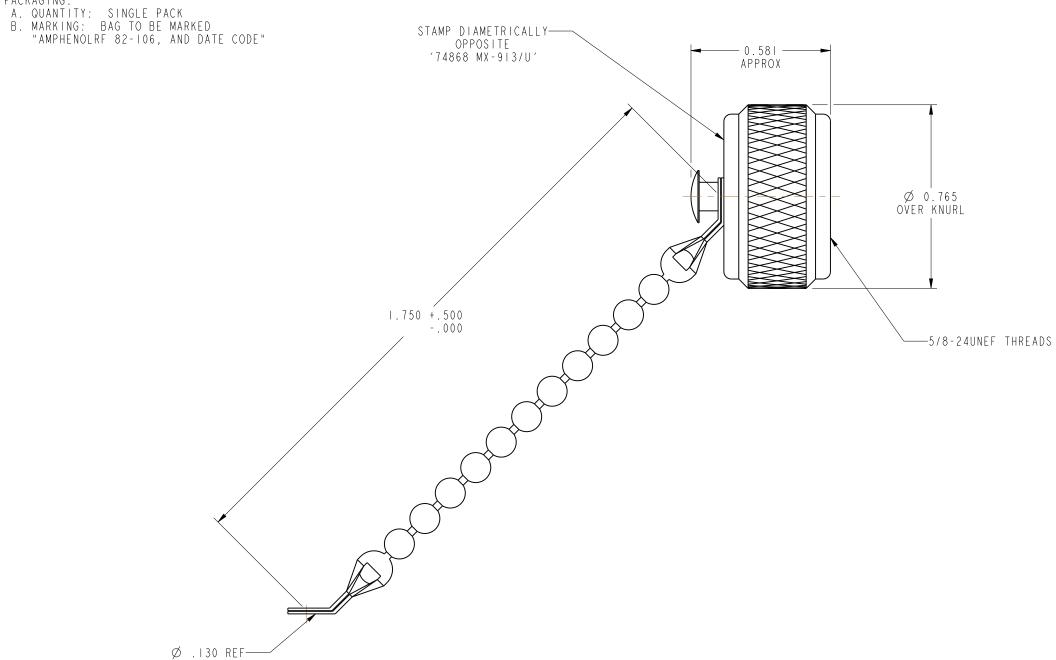

THIRD ANGLE PROJ. 🕀 🖯 REVISIONS REV DESCRIPTION DATE ECO RELEASED TO MFG. ------ - - - -

REDRAWN IN PRO E, ADDED COD

NOTES:

I. MATERIALS AND FINISHES:

BODY - BRASS, NICKEL PLATING GASKET - SILICONE RUBBER CHAIN - BRASS, NICKEL PLATING RIVET - BRASS, NICKEL PLATING

## 2. PACKAGING:

1/14/13

APPR

-----

RAK

48616

## **CUSTOMER OUTLINE DRAWING**

ALL OTHER SHEETS ARE FOR INTERNAL USE ONLY

| UNLESS OTHERWISE SPECIFIED, DIMENSIONS ARE IN INCHES AND TOLERANCES ARE: 2 PLACE DECIMAL 3 PLACE DECIMAL ANGLES ±.015 (0,381 mm) ±.005 (0,127 mm) ± 1°                                                                                                                                                                   | MATERIAL<br>SEE NOTES | DRAWN<br>ABHAYA KISHORE    | DATE<br>30-May-11 |                             |       | Amphenol RF        |
|--------------------------------------------------------------------------------------------------------------------------------------------------------------------------------------------------------------------------------------------------------------------------------------------------------------------------|-----------------------|----------------------------|-------------------|-----------------------------|-------|--------------------|
| NOTICE - These drawings, specifications, or other data (I) are, and remain the property of Amphenol corp. (2) must be returned upon request; and (3) are confidential and not to be disclosed to any person other than those to whom they                                                                                |                       | ENGINEER<br>ABHAYA KISHORE | DATE<br>30-May-11 |                             |       | www.amphenolrf.com |
| are given by Amphenol Corp. the furnishing of these drawings, specifications, or other data by Amphenol Corp., or to any other person to anyone for any purpose is                                                                                                                                                       | REFERENCE             | APPROVED                   | DATE              |                             |       | DRAWING NO.82-106  |
| not to be regarded by implication or otherwise in any manner licensing, granting rights to permitting such holder or any other person to manufacture, use or sell any product, process or design, patented or otherwise, that may in any way be related to or disclosed by said drawings, specifications, or other data. | CONFIGURATION LEVEL   | K. CAPOZZI                 | 1/14/13           | SCALE: 2.5:1.0 SHEET 2 OF 2 |       | ITEM NO.82-106     |
|                                                                                                                                                                                                                                                                                                                          |                       | CAD FILE                   |                   | DWG_SIZE REV                | I REV |                    |
|                                                                                                                                                                                                                                                                                                                          | FINISH                |                            |                   | В                           | U     | PART NO.82-106     |