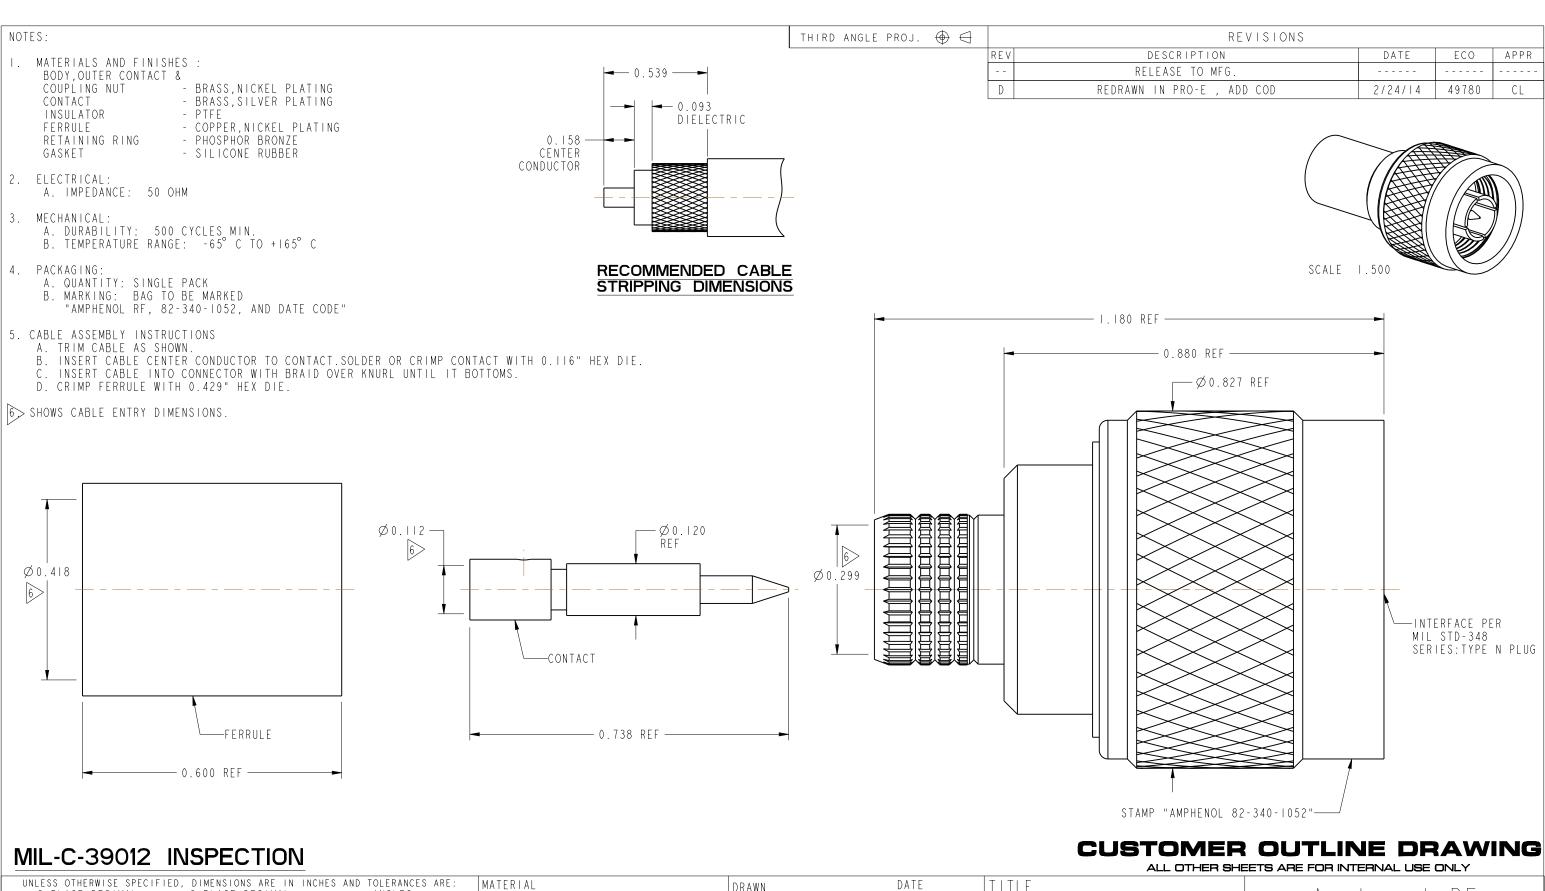

| UNLESS OTHERWISE SPECIFIED, DIMENSIONS ARE IN INCHES AND TOLERANCES ARE:  2 PLACE DECIMAL 3 PLACE DECIMAL ANGLES  ±.015 (0,381 mm) ±.005 (0,127 mm) ± 1°                                                                                            | MATERIAL<br>SEE NOTES                   | DRAWN<br>CLEMENT       | DATE<br>23-0ct-13 | TITLE<br>QUICK CRIMP "N" PLUG FOR                | Amphenol RF            |
|-----------------------------------------------------------------------------------------------------------------------------------------------------------------------------------------------------------------------------------------------------|-----------------------------------------|------------------------|-------------------|--------------------------------------------------|------------------------|
| NOTICE - These drawings, specifications, or other data (I) are, and remain the property of Amphenol corp. (2) must be returned upon request; and (3) are confidential and not to be disclosed to any person other than those to whom they           | SLL NOTES                               | ENGINEER<br>CLEMENT    | DATE<br>23-0c+-13 | SOLID DIELECTRIC FOR (BELDEN 9913 & 9914) CABLES | www.amphenolrf.com     |
| are given by Amphenol Corp. the furnishing of these drawings, specifications, or other data by Amphenol Corp., or to any other person to anyone for any purpose is not to be regarded by implication or otherwise in any manner licensing, granting | REFERENCE<br>EAR # 962090-5 (611X-3354) | APPROVED               | DATE              |                                                  | DRAWING NO.82-340-1052 |
| rights to permitting such holder or any other person to manufacture, use or self any product, process or design, patented or otherwise, that may in any way be related to                                                                           | CONFIGURATION LEVEL: In Work            | K. CAPOZZI<br>CAD FILE | 2/21/14           | SCALE: 4.5:1.0   SHEET 2 OF 2  DWG SIZE   REV    | ITEM NO.82-340-1052    |
| or disclosed by said drawings, specifications, or other data.                                                                                                                                                                                       | FINISH                                  | 1                      |                   |                                                  | PART NO.82-340-1052    |