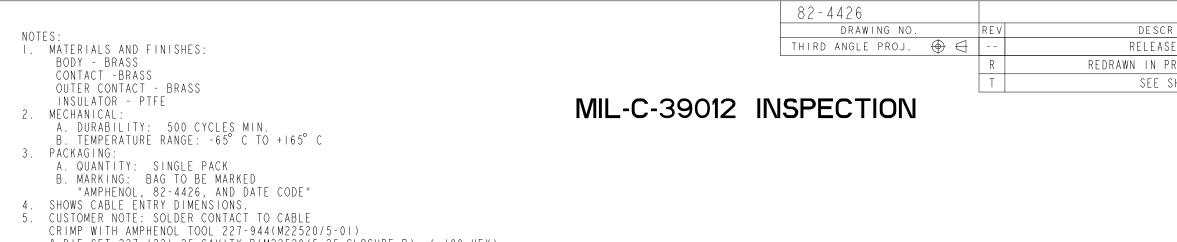

& DIE SET 227-1221-25 CAVITY A(M22520/5-25 CLOSURE A). (.420 HEX)

| UNLESS OTHERWISE SPECIFIED, DIMENSIONS ARE IN INCHES AND TOLERANCES ARE:<br>2 PLACE DECIMAL 3 PLACE DECIMAL ANGLES<br>±.015 (0,381 mm) ±.005 (0,127 mm) ± 1°                                                                                                                                                                                                                                                                                                                                                                                                                                                                                                                                                                                                  | MATERIAL | DRAWN<br>C. McGRATH                | DATE<br> 2/ 2/ 2         | TYPE "N" PLUG                          |           |
|---------------------------------------------------------------------------------------------------------------------------------------------------------------------------------------------------------------------------------------------------------------------------------------------------------------------------------------------------------------------------------------------------------------------------------------------------------------------------------------------------------------------------------------------------------------------------------------------------------------------------------------------------------------------------------------------------------------------------------------------------------------|----------|------------------------------------|--------------------------|----------------------------------------|-----------|
| NOTICE - These drawings, specifications, or other data (1) are, and remain the<br>property of Amphenol Corp. (2) must be returned upon request; and (3) are<br>confidential and not to be disclosed to any person other than those to whom they<br>are given by Amphenol Corp. The furnishing of these drawings, specifications, or<br>other data by Amphenol Corp., or to any other person to anyone for any purpose is<br>not to be regarded by implication or otherwise in any manner licensing, granting<br>rights or permitting such holder or any other person to manufacture, use or sell any<br>product, process or design, patented or otherwise, that may in any way be related to<br>or disclosed by said drawings, specifications, or other data. |          | ENGINEER<br>K. CAPOZZI<br>APPROVED | DATE<br> 2/ 2/ 2<br>DATE | MIL-CRIMP (CATEGORY D)<br>RG 8 & 213/U |           |
|                                                                                                                                                                                                                                                                                                                                                                                                                                                                                                                                                                                                                                                                                                                                                               |          | K. CAPOZZI<br>CAD FILE             | / 4/ 3                   | code id dwg sizedrawing n<br>74868 B 8 | 0.<br>2 - |

| REVISIONS       |         |       |      |
|-----------------|---------|-------|------|
| RIPTION         | DATE    | ECO   | APPR |
| SE TO MFG.      |         |       |      |
| RO/E, ADDED COD | / 4/ 3  | 48616 | СРМ  |
| SHEET I         | 4/16/13 | 49480 | СРМ  |
|                 |         |       |      |

SCALE I.000

REV

Т

82-4426