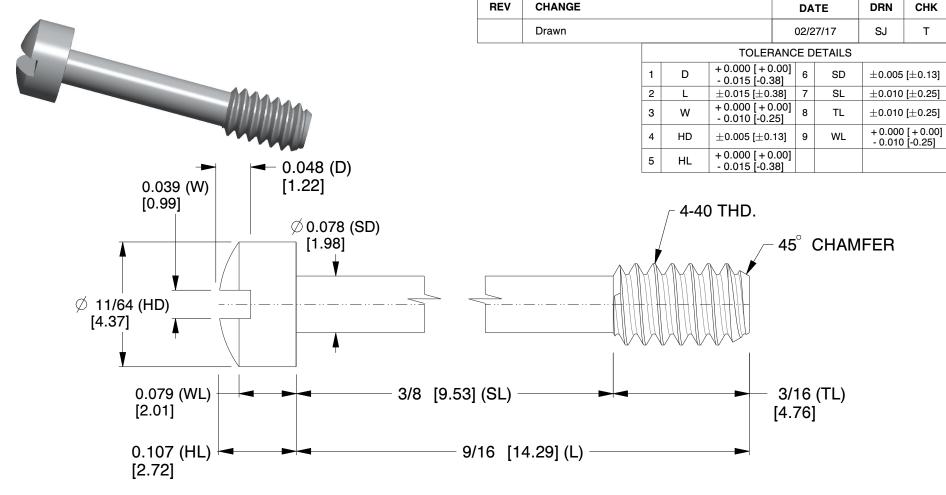

## NOTES:

- 1. Material: Steel
- 2. Finish: Zinc Clear Chromate
- 3. ASME Y14.5-M 2009
- 4. All Drawing Dimensions are in Inches [mm]
- 5. Unless otherwise specified; Edge Breaks, Radii or Countersinks 0.005-0.015

| TOLERANCES                        |
|-----------------------------------|
| ALL DIMENSIONS ARE INCHES         |
| (UNLESS OTHERWISE SPECIFIED)      |
| METALLIC                          |
| LENGTHS =: 6 INCHES ± 0.005</td   |
| LENGTH >: 6 INCHES ± 0.010        |
| DIAMETERS: ± 0.005                |
| NON-METALLIC                      |
| LENGTH: ±0.010 DIAMETERS: ± 0.010 |
| INTERNAL THREADS:                 |
|                                   |

MINIMUM THREAD DEPTH

| CAPTIVE PANEL S | SCREW STYLE |
|-----------------|-------------|
|                 |             |

COMPONENT

| 0822-S                      | SCALE  |
|-----------------------------|--------|
|                             | 7.56   |
| CAPTIVE PANEL SCREW STYLE 4 | SHEET  |
|                             | 1 of 1 |

PANEL SCREW