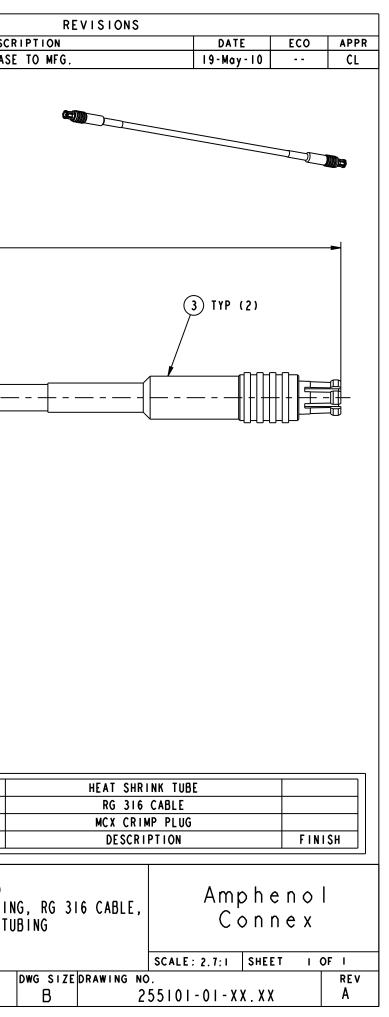

| NOTES:<br>I. PACKAGE CABLE ASSEMBLY IN BAG. TAG IN BAG WITH "AMPHENOL CONNEX<br>2. CABLE ASSEMBLY TO BE 100% TESTED FOR CONTINUITY, SHORTS AND OPEN                                                                                                                                                                                                                                                                                                                                                                                                                                                                                                                         |                                | X AND DATE CODE".                                                                               | 255101-01-XX.X)<br>DRAWING NO.<br>THIRD ANGLE PROJ.   | X                                                    |                                                                                         | DE SCR<br>RELEASE                          |
|-----------------------------------------------------------------------------------------------------------------------------------------------------------------------------------------------------------------------------------------------------------------------------------------------------------------------------------------------------------------------------------------------------------------------------------------------------------------------------------------------------------------------------------------------------------------------------------------------------------------------------------------------------------------------------|--------------------------------|-------------------------------------------------------------------------------------------------|-------------------------------------------------------|------------------------------------------------------|-----------------------------------------------------------------------------------------|--------------------------------------------|
| 1 TYP (2)                                                                                                                                                                                                                                                                                                                                                                                                                                                                                                                                                                                                                                                                   | 2                              | XX                                                                                              | .XX" LENGTH                                           |                                                      |                                                                                         |                                            |
| 0.500" MAX<br>12.70 MM<br>TYP(2)                                                                                                                                                                                                                                                                                                                                                                                                                                                                                                                                                                                                                                            |                                | LENG<br>PART NUMBER<br>255101-01-06.00<br>255101-01-12.00<br>255101-01-24.00<br>255101-01-36.00 | H TABLE   LENGTH (IN.)   6.00   12.00   24.00   36.00 |                                                      |                                                                                         |                                            |
| UNLESS OTHERWISE SPECIFIED, DIMENSIONS ARE IN INCHES AND TOLERANCES ARE:<br>2 PLACE DECIMAL 3 PLACE DECIMAL ANGLES<br>±.015 (0,381 mm) ±.005 (0,127 mm) ± 1°<br>NOTICE : These drawings, specifications, or other data (1) are, and remain the                                                                                                                                                                                                                                                                                                                                                                                                                              | IUITY<br>:750 VRMS<br>MATERIAL | -                                                                                               | CLEMENT<br>Engineer                                   | 009-88<br>252<br>PART N<br>DATE<br>19-May-10<br>DATE | 54-341 A/R<br>81-205 A/R<br>2103 2<br>NUMBER OTY<br>TITLE<br>MCX CRIMP P<br>MCX CRIMP P | R 2<br>I<br>Y ITEM<br>PLUG TO<br>PLUG USIN |
| property of Amphenol Corp. (2) must be returned upon request; and (3) are<br>confidential and not to be disclosed to any person other than those to whom they<br>are given by Amphenol Corp. The furnishing of these drawings, specifications, or<br>other data by Amphenol Corp., or to any other person to anyone for any purpose is<br>not to be regarded by implication or otherwise in any manner licensing, granting<br>rights or permitting such holder or any other person to manufacture, use or sell any<br>product, process or design, patented or otherwise, that may in any way be related to<br>or disclosed by said drawings, specifications, or other data. | REFERENCE                      | -                                                                                               |                                                       | DATE                                                 | WITH HEAT S<br>XX.XX" LENG<br>XX                                                        |                                            |