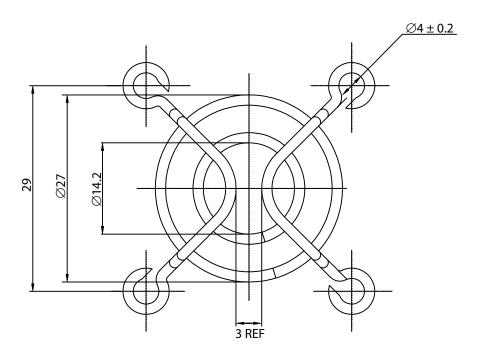

## NOTES:

- MATERIAL: C1008 BRIGHT BASIC WIRE
- 2. FINISH: BRIGHT NICKEL CHROME PLATING
- 3.  $0.35 \pm 0.05$  DEPTH OF SERRATIONS ON WIRE
- 4. RING:  $\emptyset$ 1.6 ± 0.5mm RIB:  $\emptyset$ 1.6 ± 0.5mm
- 5. GENERAL TOLERANCE UNLESS NOTED IS  $\pm$  0.5mm
- 6. Rohs Compliant