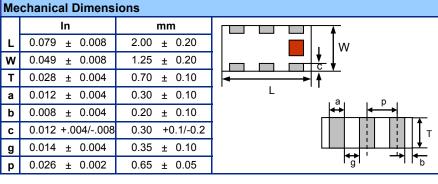

#### 863-928MHz ISM Balun-Filter Integrated passive

P/N 0896FB15A0100

Detail Specification: 11/10/2010

Page 1 of 2

| General Specifications |               |                                                                         |                           |
|------------------------|---------------|-------------------------------------------------------------------------|---------------------------|
| Part Number            | 0896FB15A0100 | Attenuation (dB)                                                        | 30 min.@1726~1856MHz      |
| Frequency (MHz)        | 863 - 928     |                                                                         | 30 min.@2589~2784MHz      |
| Unbalanced Impedence   | 50 Ω          |                                                                         | 30 min.@3452~3712MHz      |
| Balanced Impedence     | 100 Ω         | Power Rating                                                            | 1W max.                   |
| Insertion Loss         | 1.5 dB max.   | Reel Quantity                                                           | 4000                      |
| Return Loss            | 11.7 dB min.  | Operating Temp.                                                         | -40 to +85 °C             |
| VSWR @ BW              | 1.7 max.      | Storage Conditions                                                      | +5 to +35°C, RH 45 to 75% |
| Phase Difference       | 180° ± 15     | Storage Period                                                          | 12 mos. max.*             |
| Amplitude Difference   | 2.0 dB max.   | * - 1 vr shelf life in bag: 1 week shelf life out of bag: Vacuum reseal |                           |