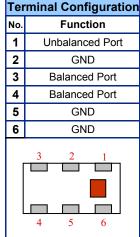

#### 863-928MHz ISM Balun-Filter Integrated passive

P/N 0896FB15A0100

Detail Specification: 11/10/2010

Page 1 of 2

| General Specifications |               |                                                                         |                           |
|------------------------|---------------|-------------------------------------------------------------------------|---------------------------|
| Part Number            | 0896FB15A0100 | Attenuation (dB)                                                        | 30 min.@1726~1856MHz      |
| Frequency (MHz)        | 863 - 928     |                                                                         | 30 min.@2589~2784MHz      |
| Unbalanced Impedence   | 50 Ω          |                                                                         | 30 min.@3452~3712MHz      |
| Balanced Impedence     | 100 Ω         | Power Rating                                                            | 1W max.                   |
| Insertion Loss         | 1.5 dB max.   | Reel Quantity                                                           | 4000                      |
| Return Loss            | 11.7 dB min.  | Operating Temp.                                                         | -40 to +85 °C             |
| VSWR @ BW              | 1.7 max.      | Storage Conditions                                                      | +5 to +35°C, RH 45 to 75% |
| Phase Difference       | 180° ± 15     | Storage Period                                                          | 12 mos. max.*             |
| Amplitude Difference   | 2.0 dB max.   | * - 1 vr shelf life in bag: 1 week shelf life out of bag: Vacuum reseal |                           |