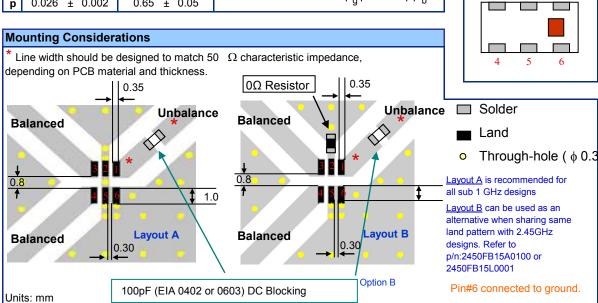

#### 863-928MHz ISM Balun-Filter Integrated passive

P/N 0896FB15A0100

Detail Specification: 11/10/2010

Page 1 of 2

| General Specifications |               |                                                                         |                           |
|------------------------|---------------|-------------------------------------------------------------------------|---------------------------|
| Part Number            | 0896FB15A0100 | Attenuation (dB)                                                        | 30 min.@1726~1856MHz      |
| Frequency (MHz)        | 863 - 928     |                                                                         | 30 min.@2589~2784MHz      |
| Unbalanced Impedence   | 50 Ω          |                                                                         | 30 min.@3452~3712MHz      |
| Balanced Impedence     | 100 Ω         | Power Rating                                                            | 1W max.                   |
| Insertion Loss         | 1.5 dB max.   | Reel Quantity                                                           | 4000                      |
| Return Loss            | 11.7 dB min.  | Operating Temp.                                                         | -40 to +85 °C             |
| VSWR @ BW              | 1.7 max.      | Storage Conditions                                                      | +5 to +35°C, RH 45 to 75% |
| Phase Difference       | 180° ± 15     | Storage Period                                                          | 12 mos. max.*             |
| Amplitude Difference   | 2.0 dB max.   | * - 1 vr shelf life in bag: 1 week shelf life out of bag: Vacuum reseal |                           |