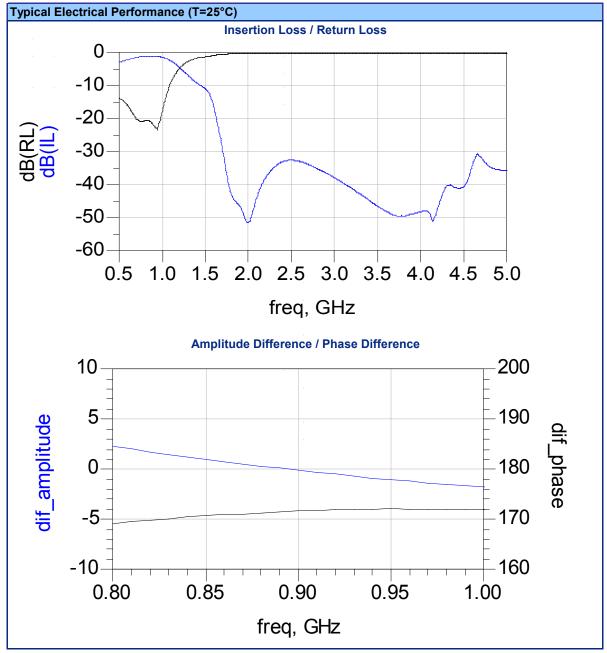

#### 863-928MHz ISM Balun-Filter Integrated passive

P/N 0896FB15A0100

Detail Specification: 11/10/2010

Page 1 of 2

| General Specifications |               |                                                                         |                           |
|------------------------|---------------|-------------------------------------------------------------------------|---------------------------|
| Part Number            | 0896FB15A0100 | Attenuation (dB)                                                        | 30 min.@1726~1856MHz      |
| Frequency (MHz)        | 863 - 928     |                                                                         | 30 min.@2589~2784MHz      |
| Unbalanced Impedence   | 50 Ω          |                                                                         | 30 min.@3452~3712MHz      |
| Balanced Impedence     | 100 Ω         | Power Rating                                                            | 1W max.                   |
| Insertion Loss         | 1.5 dB max.   | Reel Quantity                                                           | 4000                      |
| Return Loss            | 11.7 dB min.  | Operating Temp.                                                         | -40 to +85 °C             |
| VSWR @ BW              | 1.7 max.      | Storage Conditions                                                      | +5 to +35°C, RH 45 to 75% |
| Phase Difference       | 180° ± 15     | Storage Period                                                          | 12 mos. max.*             |
| Amplitude Difference   | 2.0 dB max.   | * - 1 vr shelf life in bag: 1 week shelf life out of bag: Vacuum reseal |                           |