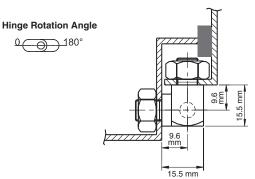

## SIDE HINGE (12 mm)

Version 2

Specifications

Material: Brass

#### Features

- Side-mounted hinge
- Three 12 mm brass parts supplied separately. For different dimensions contact Essentra.