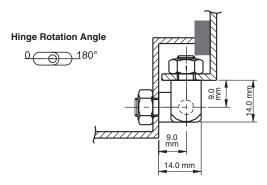

## SIDE HINGE (12 mm)

Version 2

Specifications

Material: Brass

#### Features

- Side-mounted hinge
- Three 12 mm brass parts supplied separately. For different dimensions contact Essentra.

#### SIDE HINGE (12 mm)

- Three 12 mm brass parts supplied separately. For different dimensions contact Essentra.
- 90° and 180° angle versions are available

| Item Number | Hinge<br>Rotation | Material | Finish | Thread | Version |
|-------------|-------------------|----------|--------|--------|---------|
| 09030       | 180°              | Brass    | Brass  | M6     | 1       |
| 09034       | 180°              | Brass    | Nickel | M6     | 1       |
| 09130       | 180°              | Brass    | Brass  | M8     | 2       |
| 09131       | 180°              | Brass    | Nickel | M8     | 2       |
| 092306180   | 180°              | Brass    | Brass  | M6     | 3       |
| 09230690    | 90°               | Brass    | Brass  | M6     | 3       |