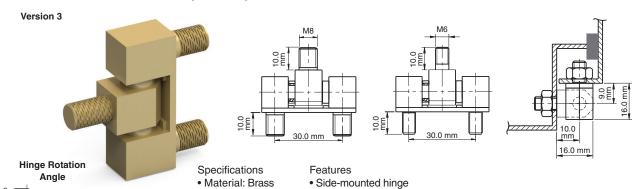

#### SIDE HINGE (12 mm)

- Three 12 mm brass parts supplied separately. For different dimensions contact Essentra.
- 90° and 180° angle versions are available

| Item Number | Hinge<br>Rotation | Material | Finish | Thread | Version |
|-------------|-------------------|----------|--------|--------|---------|
| 09030       | 180°              | Brass    | Brass  | M6     | 1       |
| 09034       | 180°              | Brass    | Nickel | M6     | 1       |
| 09130       | 180°              | Brass    | Brass  | M8     | 2       |
| 09131       | 180°              | Brass    | Nickel | M8     | 2       |
| 092306180   | 180°              | Brass    | Brass  | M6     | 3       |
| 09230690    | 90°               | Brass    | Brass  | M6     | 3       |

| Hinge<br>Rotation | Material                         | Finish                                                               | Thread                                                                                                                                                                                                                                                                                                       | Version                                                                                                                                                                                                                                                                                                                                |
|-------------------|----------------------------------|----------------------------------------------------------------------|--------------------------------------------------------------------------------------------------------------------------------------------------------------------------------------------------------------------------------------------------------------------------------------------------------------|----------------------------------------------------------------------------------------------------------------------------------------------------------------------------------------------------------------------------------------------------------------------------------------------------------------------------------------|
| 180°              | Brass                            | Brass                                                                | M8                                                                                                                                                                                                                                                                                                           | 3                                                                                                                                                                                                                                                                                                                                      |
| 90°               | Brass                            | Brass                                                                | M8                                                                                                                                                                                                                                                                                                           | 3                                                                                                                                                                                                                                                                                                                                      |
| 180°              | Brass                            | Chrome                                                               | M6                                                                                                                                                                                                                                                                                                           | 3                                                                                                                                                                                                                                                                                                                                      |
| 90°               | Brass                            | Chrome                                                               | M6                                                                                                                                                                                                                                                                                                           | 3                                                                                                                                                                                                                                                                                                                                      |
| 180°              | Brass                            | Chrome                                                               | M8                                                                                                                                                                                                                                                                                                           | 3                                                                                                                                                                                                                                                                                                                                      |
| 90°               | Brass                            | Chrome                                                               | M8                                                                                                                                                                                                                                                                                                           | 3                                                                                                                                                                                                                                                                                                                                      |
|                   | Rotation  180° 90° 180° 90° 180° | RotationMaterial180°Brass90°Brass180°Brass90°Brass180°Brass180°Brass | Rotation         Material         Finish           180°         Brass         Brass           90°         Brass         Brass           180°         Brass         Chrome           90°         Brass         Chrome           180°         Brass         Chrome           180°         Brass         Chrome | Rotation         Material         Finish         Thread           180°         Brass         Brass         M8           90°         Brass         Brass         M8           180°         Brass         Chrome         M6           90°         Brass         Chrome         M6           180°         Brass         Chrome         M8 |