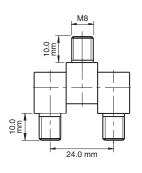

#### SIDE HINGE (12 mm)

- Three 12 mm brass parts supplied separately. For different dimensions contact Essentra.
- 90° and 180° angle versions are available

| Item Number | Hinge<br>Rotation | Material | Finish | Thread | Version |
|-------------|-------------------|----------|--------|--------|---------|
| 09030       | 180°              | Brass    | Brass  | M6     | 1       |
| 09034       | 180°              | Brass    | Nickel | M6     | 1       |
| 09130       | 180°              | Brass    | Brass  | M8     | 2       |
| 09131       | 180°              | Brass    | Nickel | M8     | 2       |
| 092306180   | 180°              | Brass    | Brass  | M6     | 3       |
| 09230690    | 90°               | Brass    | Brass  | M6     | 3       |

| Hinge<br>Rotation | Material                         | Finish                                                               | Thread                                                                                                                                                                                                                                                                                                       | Version                                                                                                                                                                                                                                                                                                                                |
|-------------------|----------------------------------|----------------------------------------------------------------------|--------------------------------------------------------------------------------------------------------------------------------------------------------------------------------------------------------------------------------------------------------------------------------------------------------------|----------------------------------------------------------------------------------------------------------------------------------------------------------------------------------------------------------------------------------------------------------------------------------------------------------------------------------------|
| 180°              | Brass                            | Brass                                                                | M8                                                                                                                                                                                                                                                                                                           | 3                                                                                                                                                                                                                                                                                                                                      |
| 90°               | Brass                            | Brass                                                                | M8                                                                                                                                                                                                                                                                                                           | 3                                                                                                                                                                                                                                                                                                                                      |
| 180°              | Brass                            | Chrome                                                               | M6                                                                                                                                                                                                                                                                                                           | 3                                                                                                                                                                                                                                                                                                                                      |
| 90°               | Brass                            | Chrome                                                               | M6                                                                                                                                                                                                                                                                                                           | 3                                                                                                                                                                                                                                                                                                                                      |
| 180°              | Brass                            | Chrome                                                               | M8                                                                                                                                                                                                                                                                                                           | 3                                                                                                                                                                                                                                                                                                                                      |
| 90°               | Brass                            | Chrome                                                               | M8                                                                                                                                                                                                                                                                                                           | 3                                                                                                                                                                                                                                                                                                                                      |
|                   | Rotation  180° 90° 180° 90° 180° | RotationMaterial180°Brass90°Brass180°Brass90°Brass180°Brass180°Brass | Rotation         Material         Finish           180°         Brass         Brass           90°         Brass         Brass           180°         Brass         Chrome           90°         Brass         Chrome           180°         Brass         Chrome           180°         Brass         Chrome | Rotation         Material         Finish         Thread           180°         Brass         Brass         M8           90°         Brass         Brass         M8           180°         Brass         Chrome         M6           90°         Brass         Chrome         M6           180°         Brass         Chrome         M8 |