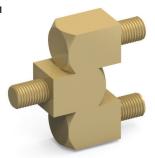

### SIDE HINGE (10 mm)

Version 1

Specifications

• Material: Brass

Features

- Side-mounted hinge
- Brass 10 mm parts supplied separately. For different dimensions contact Essentra