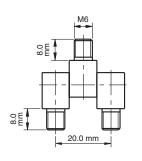

### SIDE HINGE (10 mm)

Version 1

Specifications

• Material: Brass

Features

- Side-mounted hinge
- Brass 10 mm parts supplied separately. For different dimensions contact Essentra

#### SIDE HINGE (12 mm)

- Three 12 mm brass parts supplied separately. For different dimensions contact Essentra.
- 90° and 180° angle versions are available

| Item Number | Hinge<br>Rotation | Material | Finish | Thread | Version |
|-------------|-------------------|----------|--------|--------|---------|
| 09030       | 180°              | Brass    | Brass  | M6     | 1       |
| 09034       | 180°              | Brass    | Nickel | M6     | 1       |
| 09130       | 180°              | Brass    | Brass  | M8     | 2       |
| 09131       | 180°              | Brass    | Nickel | M8     | 2       |
| 092306180   | 180°              | Brass    | Brass  | M6     | 3       |
| 09230690    | 90°               | Brass    | Brass  | M6     | 3       |