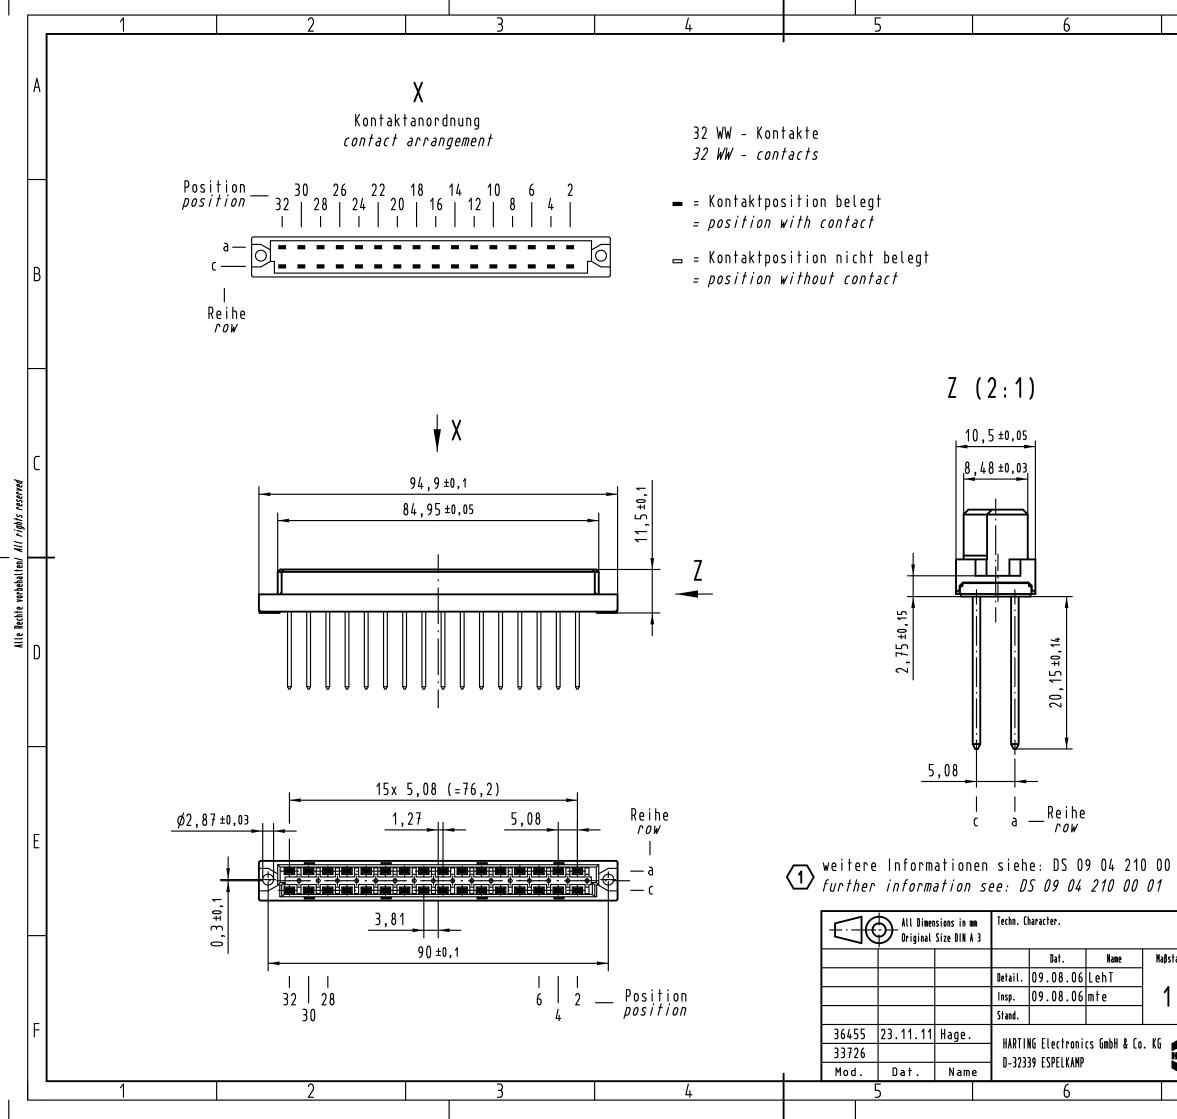

|                   | 7                                                                       | 0                                         |        |
|-------------------|-------------------------------------------------------------------------|-------------------------------------------|--------|
|                   | 7 8                                                                     |                                           | A      |
|                   |                                                                         | В                                         |        |
|                   |                                                                         |                                           | C      |
|                   |                                                                         |                                           | D      |
|                   | 09 04 232 <u>7</u> 821                                                  | 3                                         |        |
| 01                | 09 04 232 <u>-</u> 021<br>09 04 232 <u>6</u> 821                        | 2                                         |        |
|                   | <br>09 04 232 <u>2</u> 821                                              | 1                                         | E      |
|                   | Bestell-Nr.<br>part-no.                                                 | Anforderungsstu<br><i>performance lev</i> | fe (1) |
|                   | Nicht tolerierte Maße <i>l Free size tolerances</i><br>IEC 60603-2      |                                           |        |
| tab/ <i>Scale</i> | Bauform <i>/ type</i> D                                                 |                                           |        |
| : 1               | Federleiste WW 20,0 32-polig<br><i>female connector WW 20.0 32-pole</i> |                                           |        |
| HARTING           | TB 09 04 232 x821                                                       |                                           |        |
| 7 8               |                                                                         |                                           |        |
|                   |                                                                         |                                           |        |