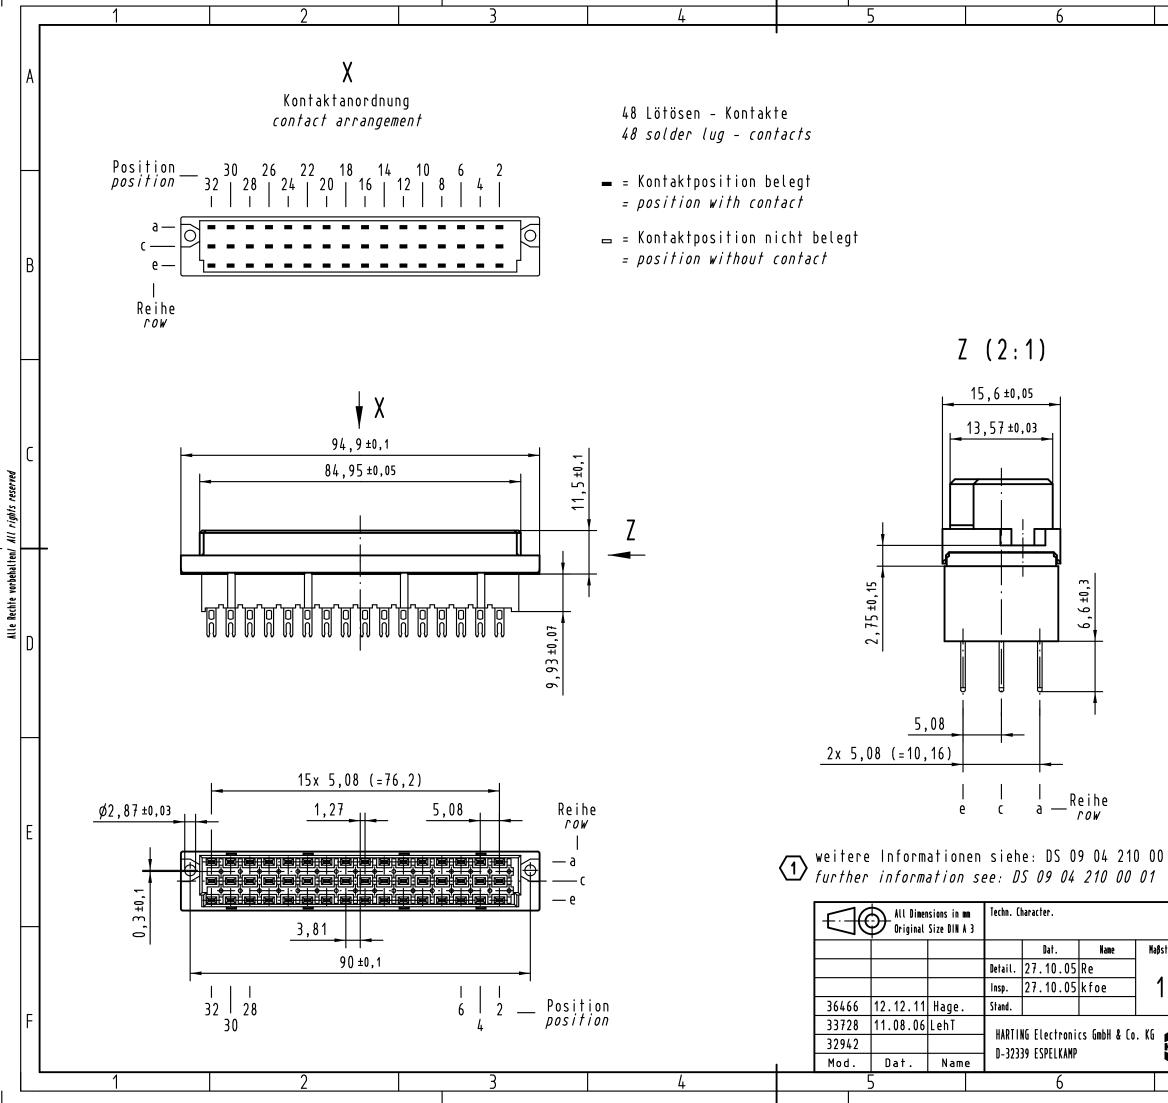

|                           | 7                                                                                                                                                        | 8                                                                |   |  |
|---------------------------|----------------------------------------------------------------------------------------------------------------------------------------------------------|------------------------------------------------------------------|---|--|
|                           |                                                                                                                                                          |                                                                  | A |  |
|                           |                                                                                                                                                          |                                                                  | В |  |
|                           |                                                                                                                                                          |                                                                  | C |  |
|                           |                                                                                                                                                          |                                                                  | D |  |
| ) 01                      | 09 05 248 <u>7</u> 823<br>09 05 248 <u>6</u> 823<br>09 05 248 <u>2</u> 823<br>Bestell-Nr.<br><i>part-no</i> .<br>Nicht tolerierte Maße/ <i>Free size</i> | 3<br>2<br>1<br>Anforderungsstufe<br><i>performance level</i> (1) | E |  |
| stab/ <i>Scale</i><br>1:1 | ergänzend / <i>complementary</i> IEC 60603-2<br>Bauform / type E<br>Federleiste Lötöse 48-polig<br>female connector solder lug 48-pole                   |                                                                  | F |  |
|                           | TB 09 05<br>sub.<br>7                                                                                                                                    | 248 x823                                                         |   |  |