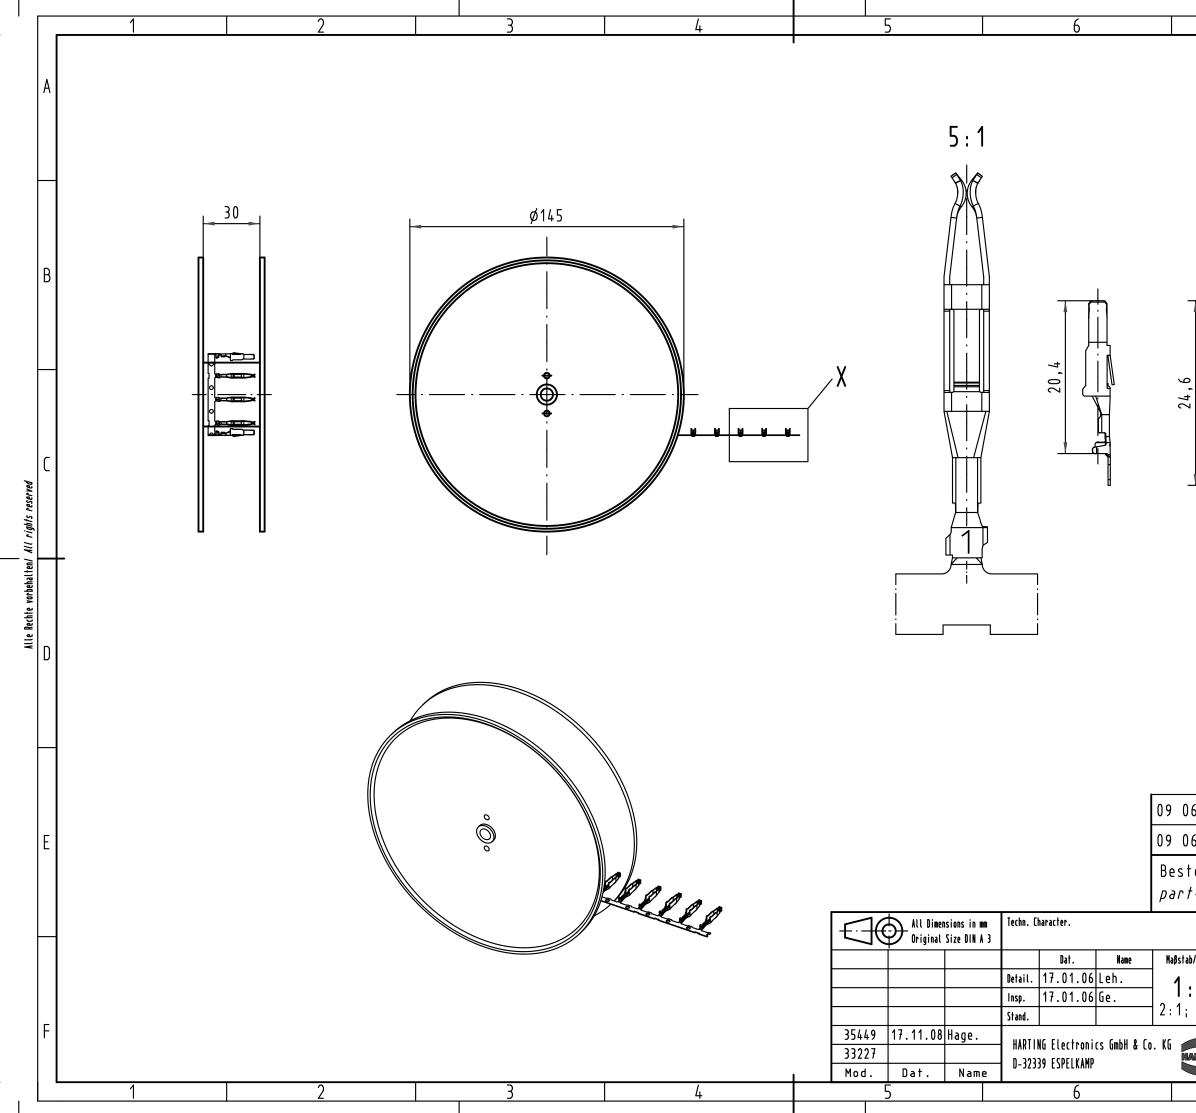

| 7                                                                                                                                                                                                                                        |                                                     |   | 8   |      |   |  |
|------------------------------------------------------------------------------------------------------------------------------------------------------------------------------------------------------------------------------------------|-----------------------------------------------------|---|-----|------|---|--|
| T                                                                                                                                                                                                                                        | X<br>2.                                             | 1 |     |      | A |  |
|                                                                                                                                                                                                                                          | 2 :<br>                                             |   |     |      | В |  |
|                                                                                                                                                                                                                                          |                                                     |   |     | لحظم | С |  |
|                                                                                                                                                                                                                                          |                                                     |   |     |      | D |  |
| 06 000 74 <u>8</u> 4 2<br>06 000 74 <u>7</u> 4 1<br>stell-Nr. Anforderungsstufe nach IEC                                                                                                                                                 |                                                     |   | IEC | E    |   |  |
| <i>rt-no.</i><br>Nicht toleri                                                                                                                                                                                                            | Nicht tolerierte Haße <i>l Free size tolerances</i> |   |     |      |   |  |
| complementary IEC 60603-2   stab/Scale   Bauform/type F-C crimp   1:2 250 Kontakte auf Haspel   1:5:1 female contact crimp contour 1 for 0,09 - 0,25mm²   250 Kontakte auf Haspel 0.25mm²   250 contacts on reel Blatt/page   Blatt/page |                                                     |   |     |      | F |  |
| Sub.<br>7 8                                                                                                                                                                                                                              |                                                     |   |     |      |   |  |
|                                                                                                                                                                                                                                          |                                                     |   | _   |      |   |  |