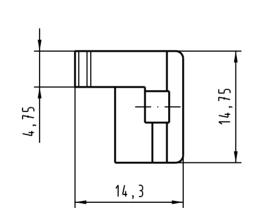

A - A

| All Dimensions in mm<br>Original Size DIN A 4 |  |  | Techn. Character. |          |       |                       |
|-----------------------------------------------|--|--|-------------------|----------|-------|-----------------------|
|                                               |  |  |                   | Dat.     | Name  | Maßstab/ <i>Scale</i> |
|                                               |  |  | Detail.           | 27.02.06 | Hage. | 1                     |
|                                               |  |  | Insp.             | 27.02.06 | Sch.  | 2 : 1                 |
|                                               |  |  | Stand.            |          |       |                       |
|                                               |  |  |                   |          |       |                       |

TING

Rastelement B für Federleisten fixing bracked B for female connectors

TB 09 06 000 9933

Nicht tolerierte Maße*l Free size tolerances* 

Blatt*t page* 

HARTING Electronics GmbH & Co. KG D-32339 ESPELKAMP