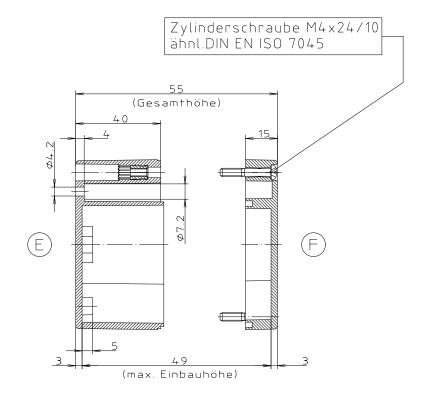

 $\overline{\mathbb{B}}$ 

(Unterteil)

\* = Maß durch Formkonizität nach unten verringert. Freimaß – Toleranz nach DIN 16901–130

Polycarbonat/ABS-Gehäuse KAT03/33/09.080806

ABS-Gehäuse können durch eine andere Schwindung ca. 0,1-0,25% größer sein als gezeichnete PC-Gehäuse