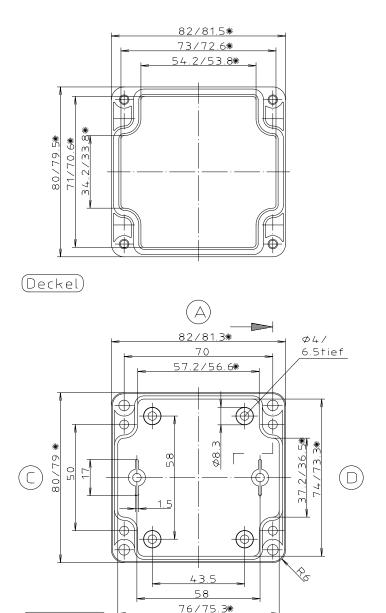

 $\overline{\mathbb{B}}$ 

(Unterteil)

\* = Maß durch Formkonizität nach unten verringert. Freimaß – Toleranz nach DIN 16901–130

Polycarbonat/ABS-Gehäuse KAT03/33/09.080806

ABS-Gehäuse können durch eine andere Schwindung ca. 0,1-0,25% größer sein als gezeichnete PC-Gehäuse