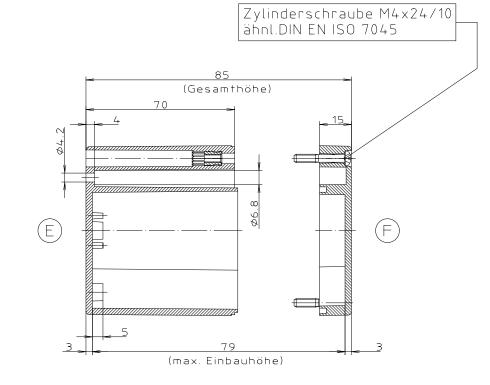

(Deckel)

\* = Maß durch Formkonizität nach unten verringert.
Freimaß – Toleranz nach DIN 16901–130

Polycarbonat/ABS-Gehäuse KAT03/33/09.080809

ABS-Gehäuse können durch eine andere Schwindung ca. 0,1–0,25% größer sein als gezeichnete PC-Gehäuse