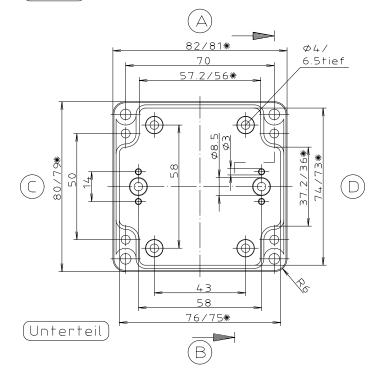

(Deckel)

\* = Maß durch Formkonizität nach unten verringert.
Freimaß – Toleranz nach DIN 16901–130

Polycarbonat/ABS-Gehäuse KAT03/33/09.080809

ABS-Gehäuse können durch eine andere Schwindung ca. 0,1–0,25% größer sein als gezeichnete PC-Gehäuse