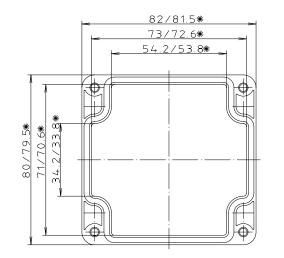

(Deckel)

\* = Maß durch Formkonizität nach unten verringert.
Freimaß – Toleranz nach DIN 16901–130

Polycarbonat/ABS-Gehäuse KAT03/33/09.080809

ABS-Gehäuse können durch eine andere Schwindung ca. 0,1–0,25% größer sein als gezeichnete PC-Gehäuse