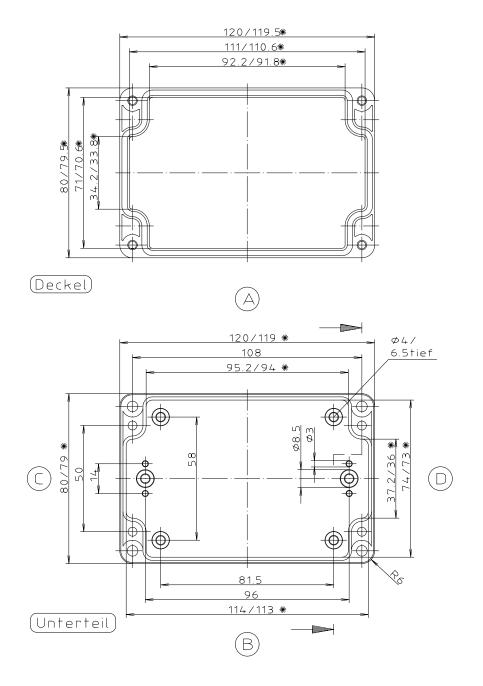

\* = Maß durch Formkonizität nach unten verringert.Freimaß – Toleranz nach DIN 16901–130

Polycarbonat/ABS-Gehäuse KAT03/33/09.081209