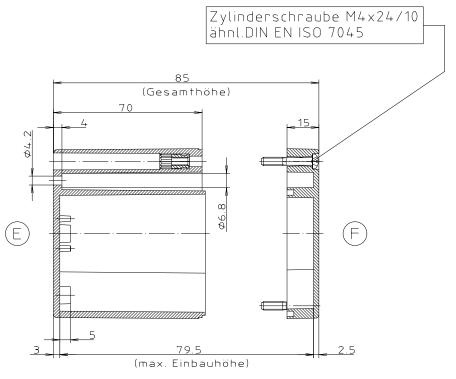

\* = Maß durch Formkonizität nach unten verringert.Freimaß – Toleranz nach DIN 16901–130

Polycarbonat/ABS-Gehäuse KAT03/33/09.081209